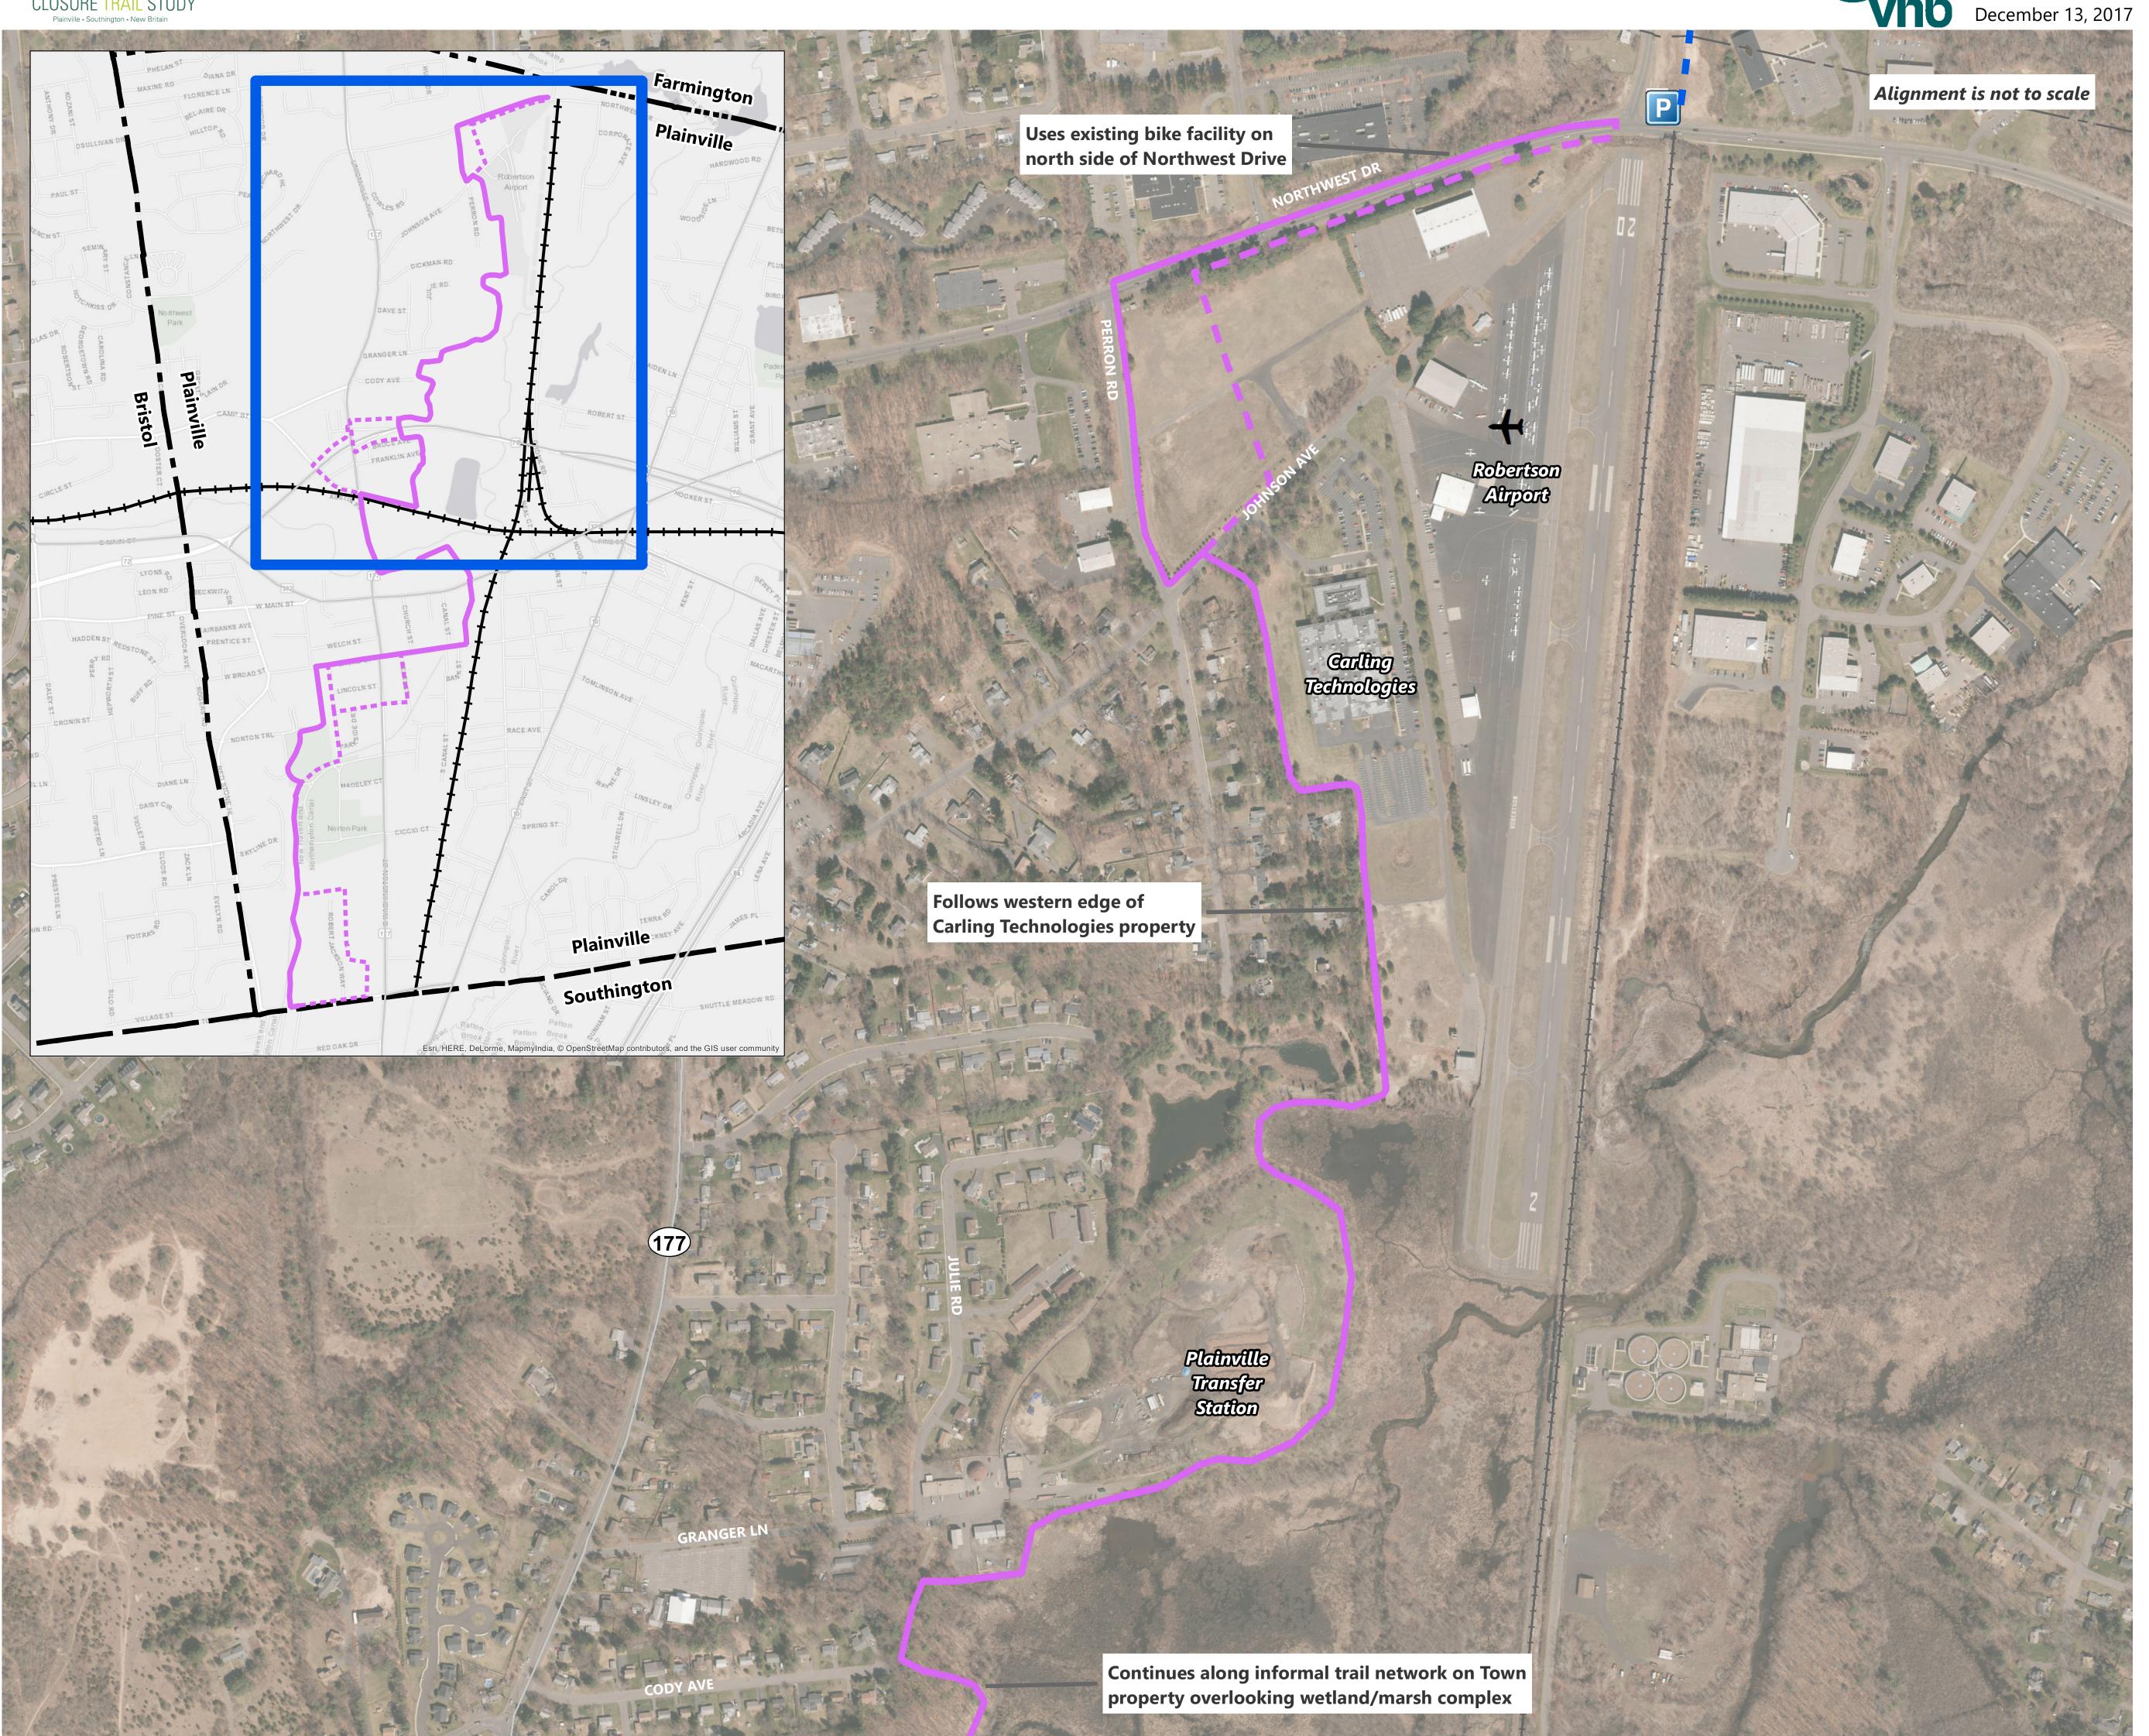

New bridge over **Pequabuck River** 

INCLUDED IN "DOWNTOWN" MAP

Tomathall

Alignment C - 5.3 Miles | North Section Source Information: Map and Geographic Information Center -University of Connecticut, US Census Bureau Service Layer Credits: Esri, DigitalGlobe, GeoEye, Earthstar Geographics, CNES/Airbus DS, USDA, USGS, AeroGRID, IGN, HERE, DeLorme, MapmyIndia, © OpenStreetMap contributors, and the GIS user community