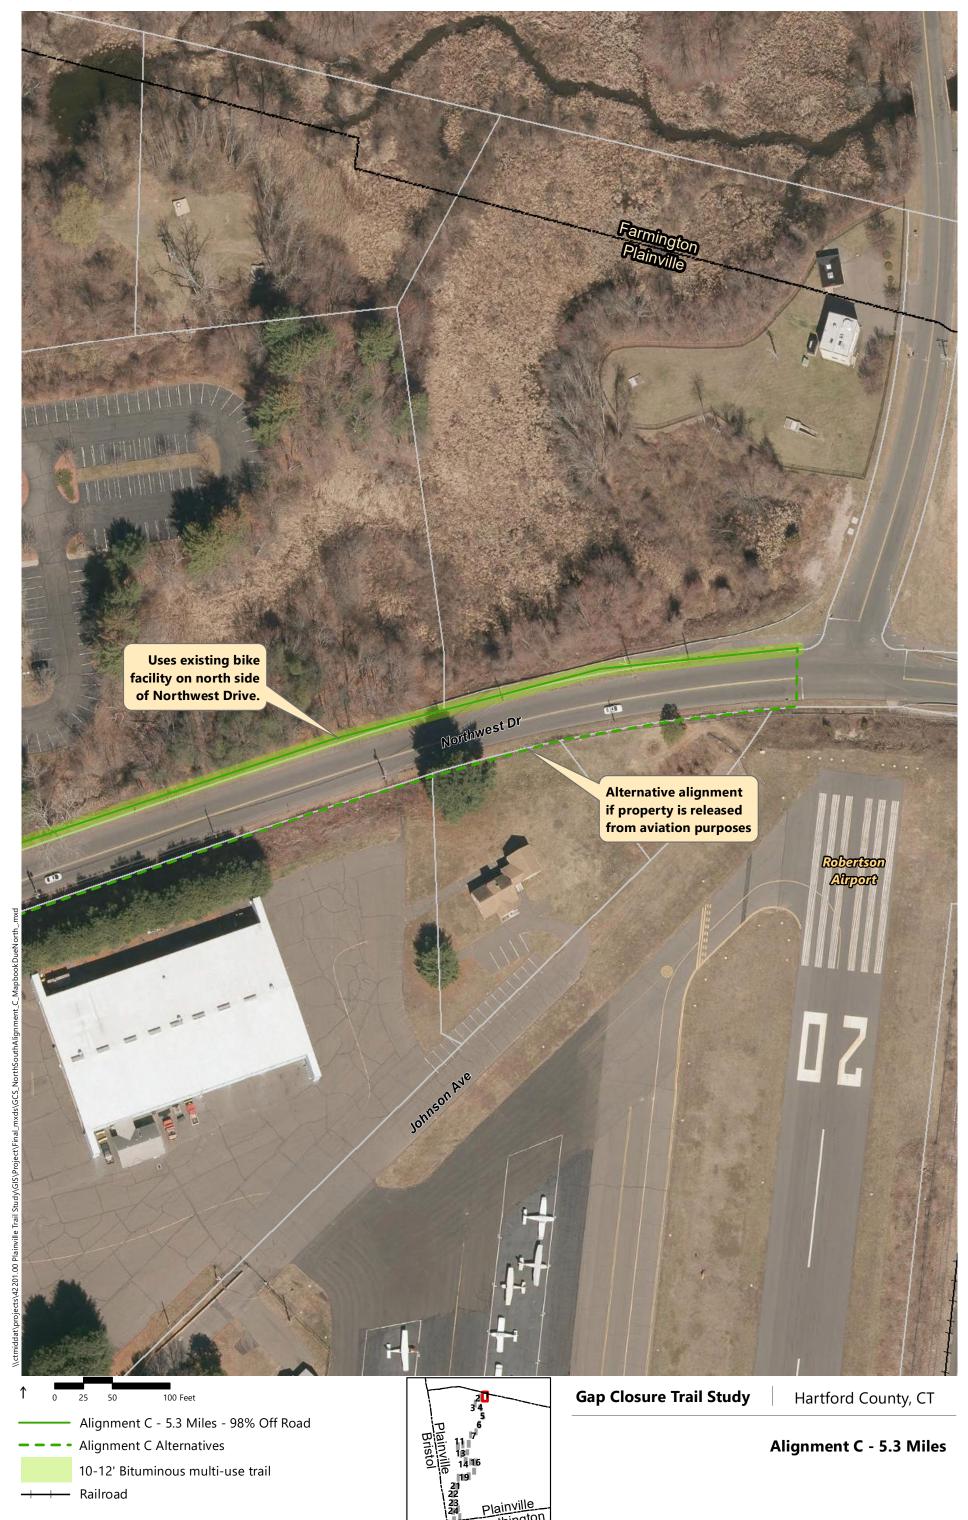

Alignment C - 5.3 Miles

Alignment C - 5.3 Miles

Plainville

10-12' Bituminous multi-use trail

Railroad

Alignment C - 5.3 Miles - 98% Off Road

Alignment C Alternatives

Railroad

0 25 50 100 Feet

Alignment C - 5.3 Miles - 98% Off Road

- - - Alignment C Alternatives

10-12' Bituminous multi-use trail

+--- Railroad

**Gap Closure Trail Study** 

Hartford County, CT

Alignment C - 5.3 Miles