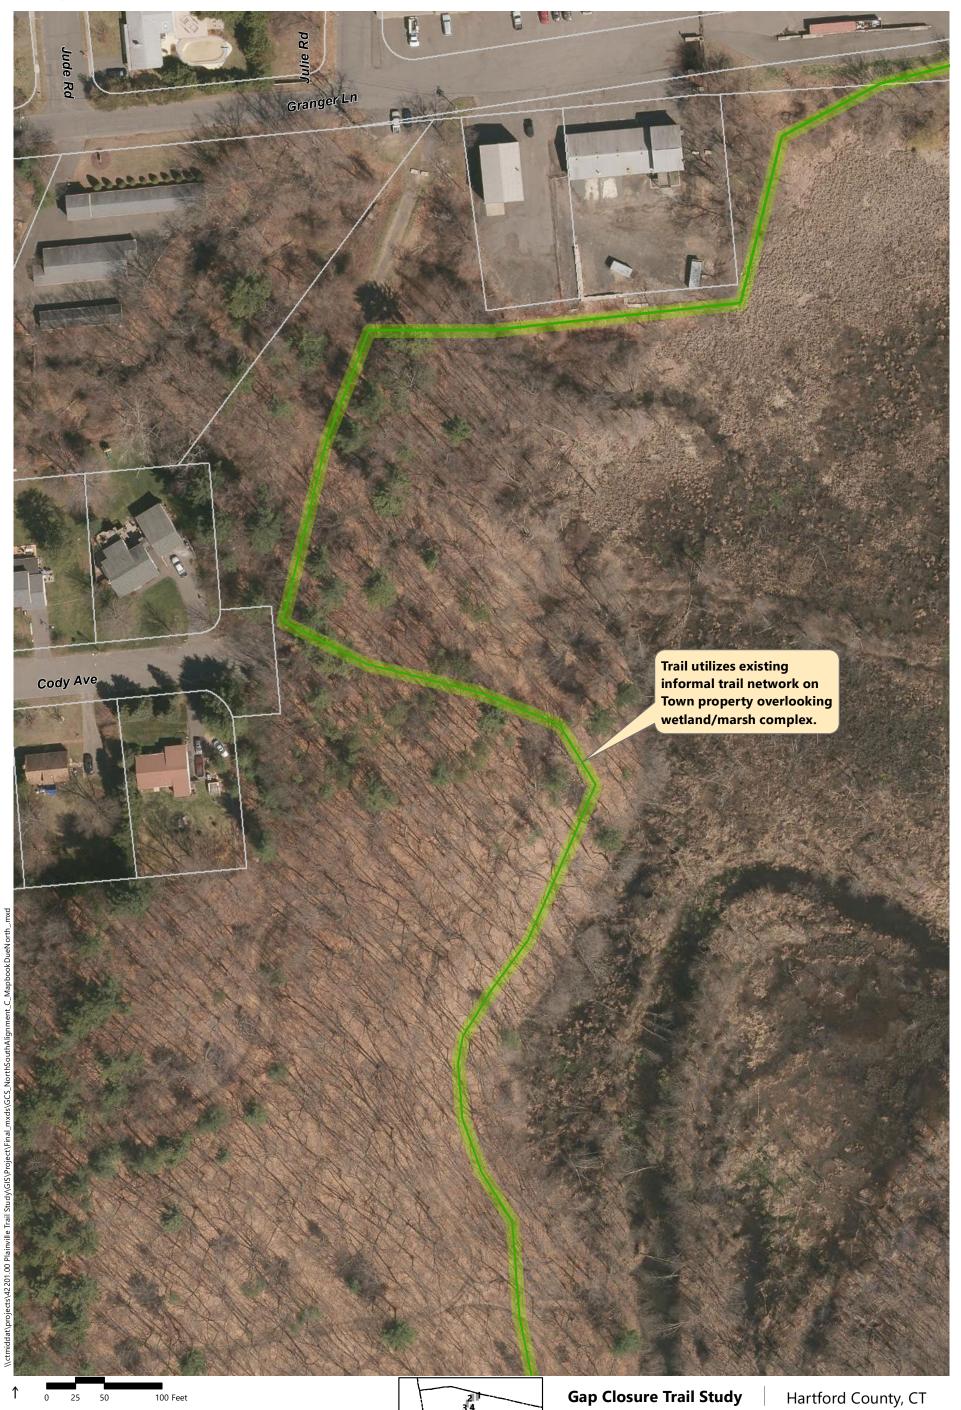

Alignment C Alternatives

10-12' Bituminous multi-use trail

Railroad

**Gap Closure Trail Study** 

Plainville

Hartford County, CT

Alignment C - 5.3 Miles

Disclaimer: The alignment shown is preliminary and for planning purposes only. Alignments are subject to change as the planning study progresses. Parcel lines have not been field verified.