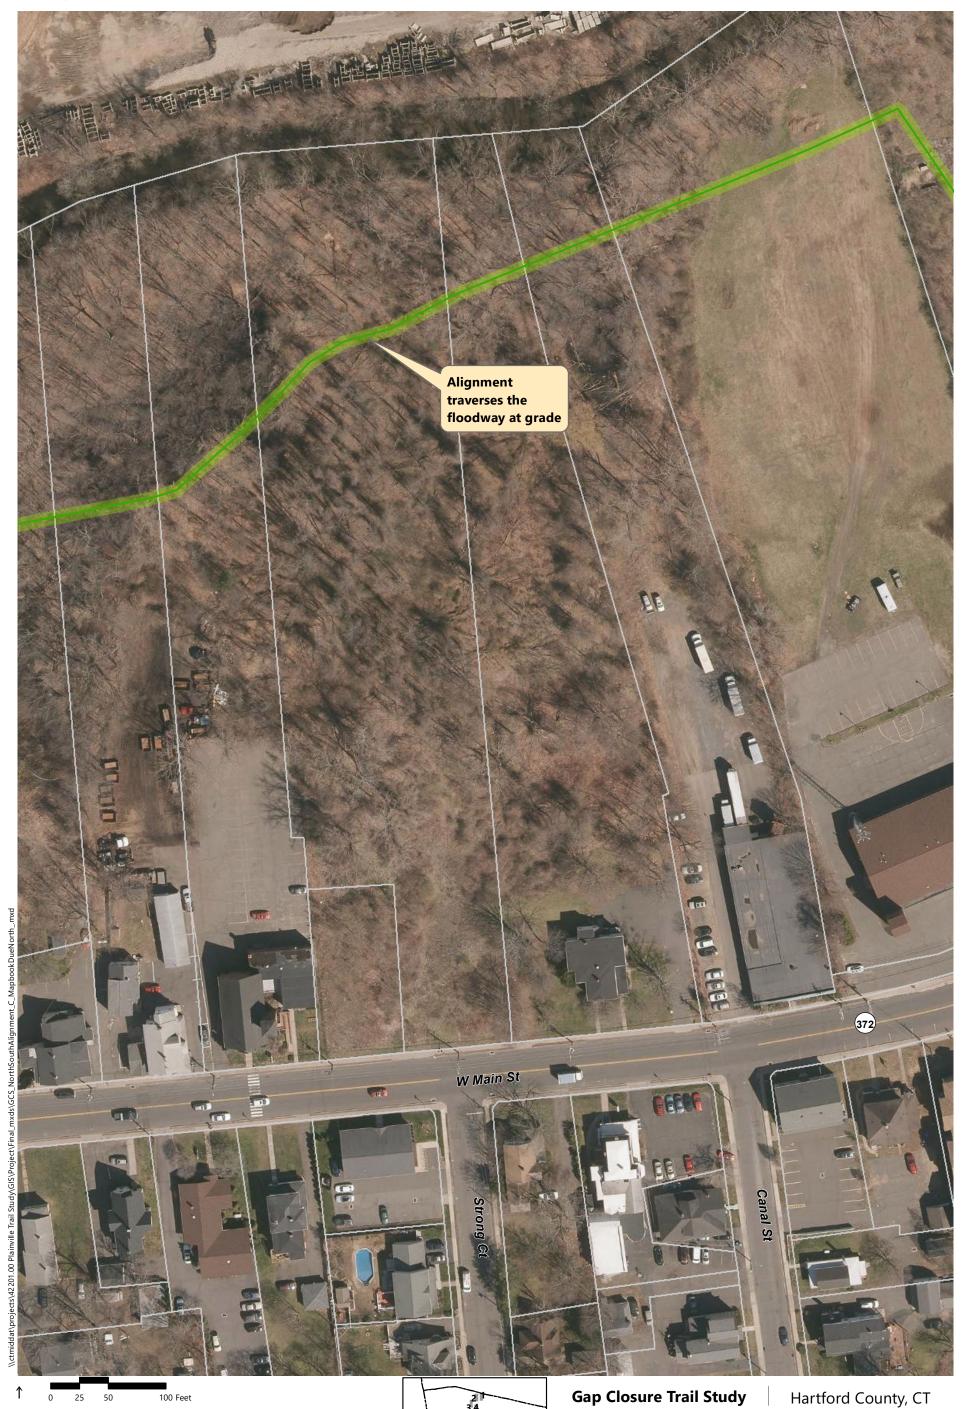

Plainville Southington Disclaimer: The alignment shown is preliminary and for planning purposes only. Alignments are subject to change as the planning study progresses. Parcel lines have not been field verified.

Alignment C - 5.3 Miles - 98% Off Road

Alignment C Alternatives

Railroad

Alignment C - 5.3 Miles - 98% Off Road

Alignment C Alternatives

Railroad

Alignment C Alternatives

Railroad

Alignment C - 5.3 Miles - 98% Off Road

Alignment C Alternatives

10-12' Bituminous multi-use trail

Railroad

Plainville Southington Disclaimer: The alignment shown is preliminary and for planning purposes only. Alignments are subject to change as the planning study progresses. Parcel lines have not been field verified.