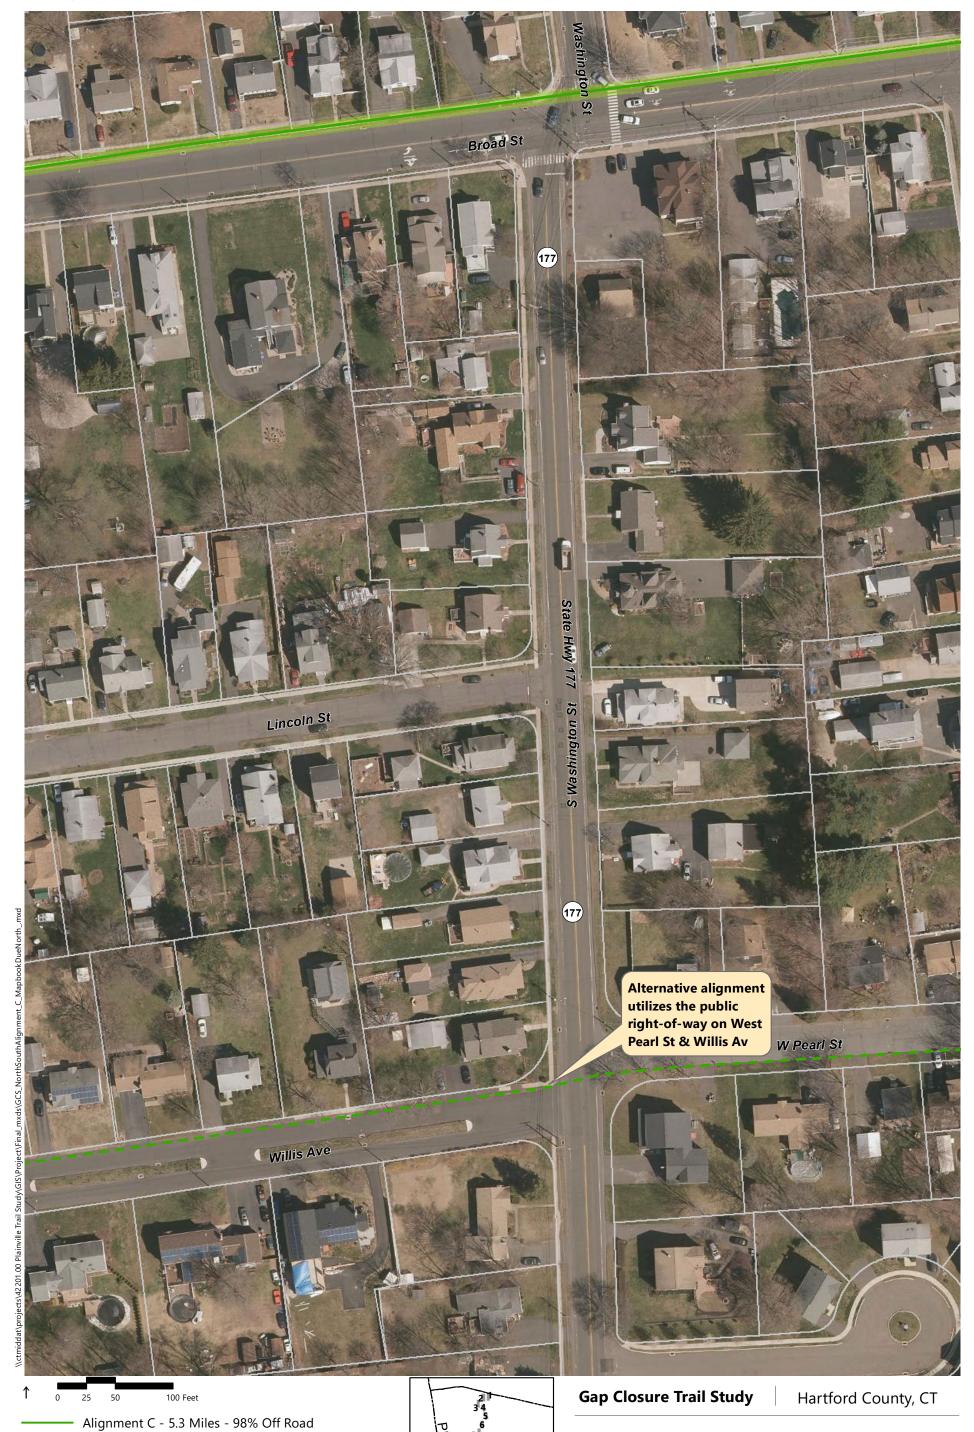

Alignment C - 5.3 Miles

Alignment C - 5.3 Miles

Plainville

10-12' Bituminous multi-use trail

Railroad

Alignment C - 5.3 Miles - 98% Off Road

Alignment C Alternatives

Railroad

0 25 50 100 Feet

Alignment C - 5.3 Miles - 98% Off Road

- - - Alignment C Alternatives

10-12' Bituminous multi-use trail

+--- Railroad

**Gap Closure Trail Study** 

Hartford County, CT

Alignment C - 5.3 Miles