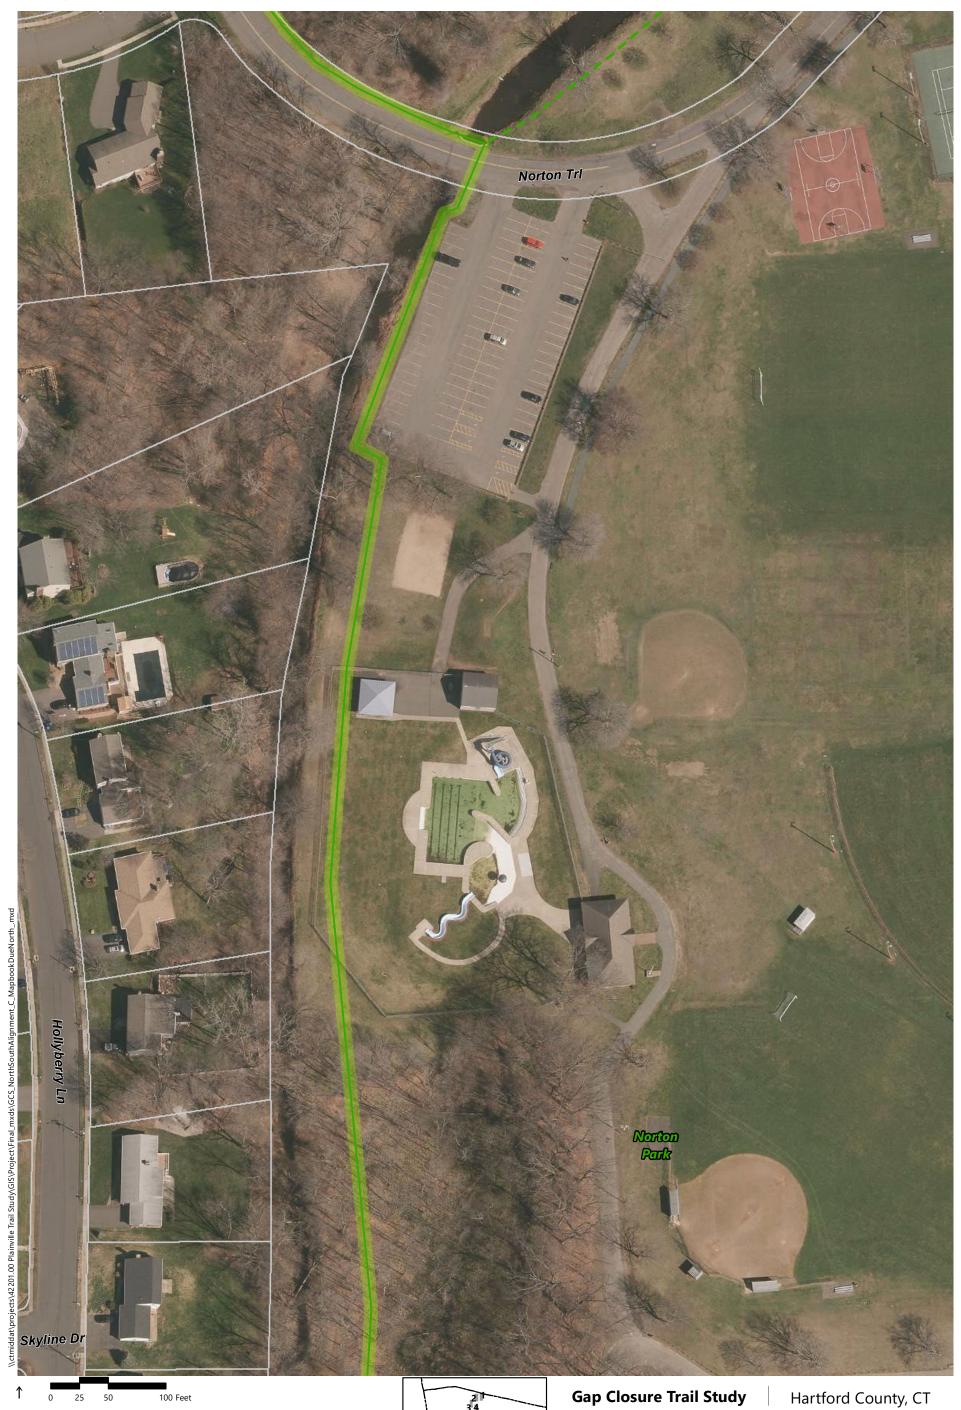

Alignment C - 5.3 Miles - 98% Off Road

Alignment C Alternatives

Railroad

Alignment C - 5.3 Miles - 98% Off Road

Alignment C Alternatives

Railroad

Alignment C Alternatives

Railroad

Alignment C - 5.3 Miles - 98% Off Road

Alignment C Alternatives

10-12' Bituminous multi-use trail

Railroad

Plainville Southington Disclaimer: The alignment shown is preliminary and for planning purposes only. Alignments are subject to change as the planning study progresses. Parcel lines have not been field verified.

Alignment C - 5.3 Miles - 98% Off Road

Alignment C Alternatives

Railroad

Alignment C - 5.3 Miles - 98% Off Road

Alignment C Alternatives

10-12' Bituminous multi-use trail

Railroad

**Gap Closure Trail Study** 