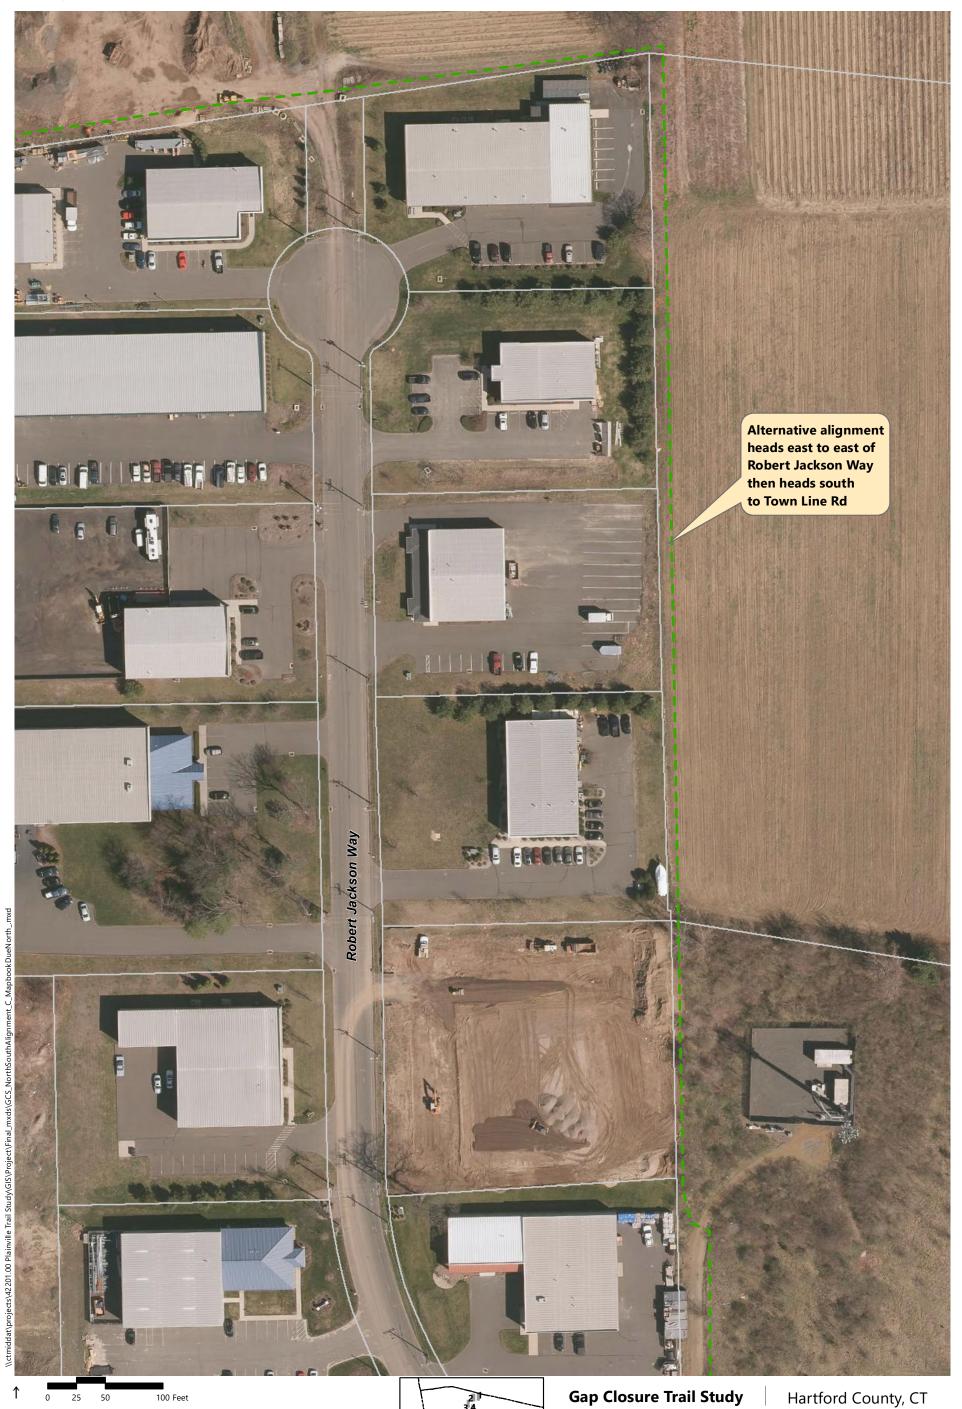

only. Alignments are subject to change as the planning study progresses. Parcel lines have not been field verified.

Alignment C Alternatives

Railroad

Alignment C - 5.3 Miles - 98% Off Road

Alignment C Alternatives

Alignment C - 5.3 Miles

Alignment C - 5.3 Miles

Plainville

10-12' Bituminous multi-use trail

Railroad

Alignment C - 5.3 Miles - 98% Off Road

Alignment C Alternatives

Railroad

0 25 50 100 Feet

Alignment C - 5.3 Miles - 98% Off Road

- - - Alignment C Alternatives

10-12' Bituminous multi-use trail

+--- Railroad

**Gap Closure Trail Study** 

Hartford County, CT

Alignment C - 5.3 Miles