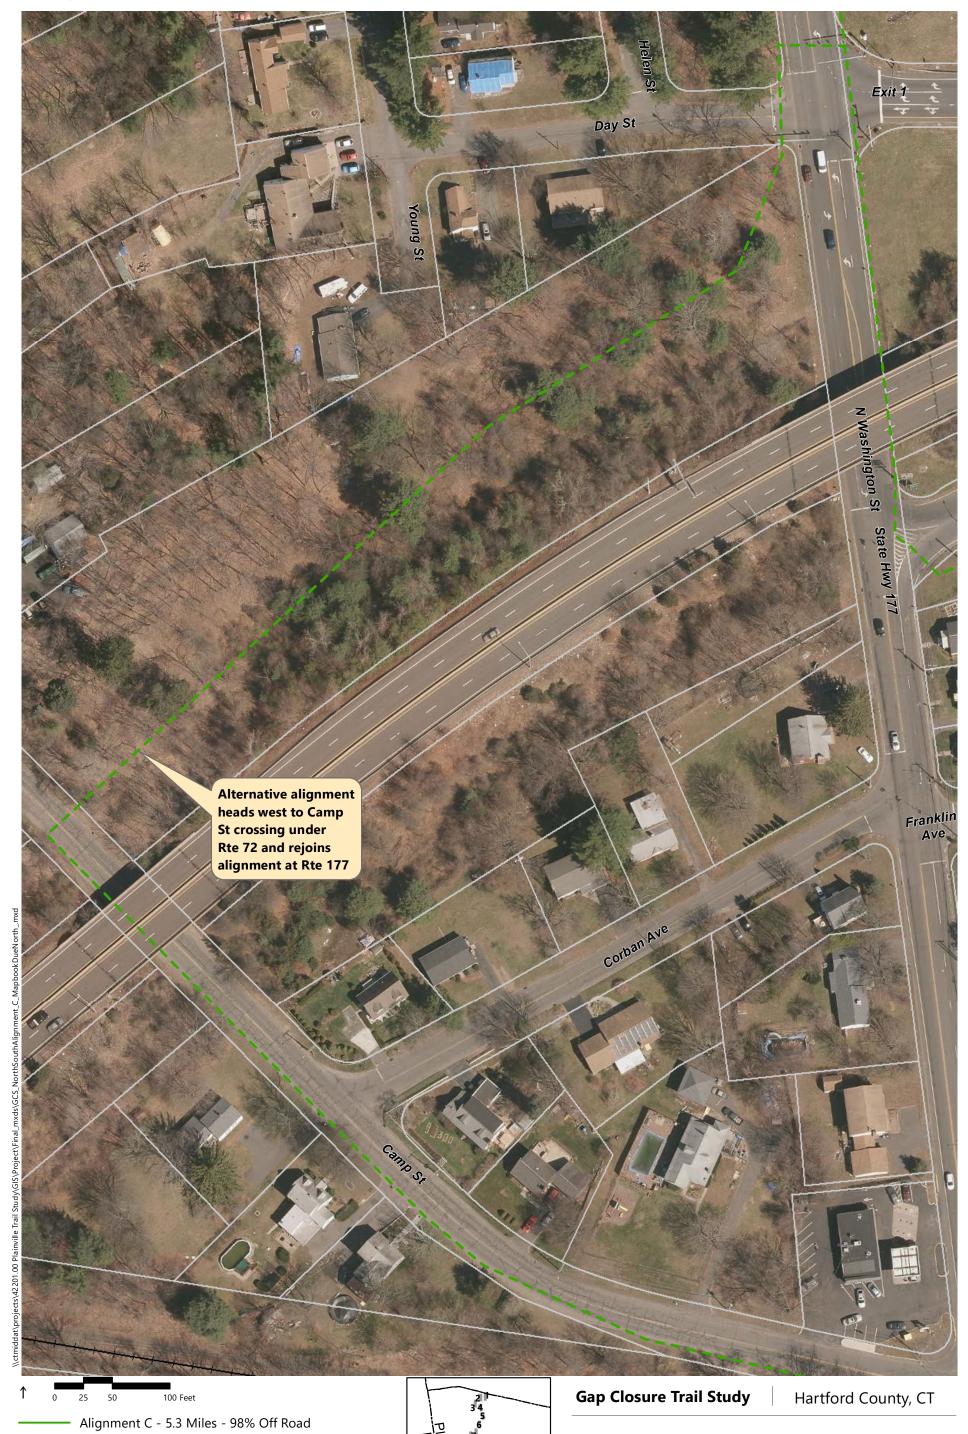

only. Alignments are subject to change as the planning study progresses. Parcel lines have not been field verified.

Alignment C Alternatives

Railroad

Alignment C - 5.3 Miles - 98% Off Road

Alignment C Alternatives

Alignment C - 5.3 Miles

Alignment C - 5.3 Miles

Plainville

10-12' Bituminous multi-use trail

Railroad

Alignment C - 5.3 Miles - 98% Off Road

Alignment C Alternatives

Railroad

0 25 50 100 Feet

Alignment C - 5.3 Miles - 98% Off Road

- - - Alignment C Alternatives

10-12' Bituminous multi-use trail

+--- Railroad

**Gap Closure Trail Study** 

Hartford County, CT

Alignment C - 5.3 Miles