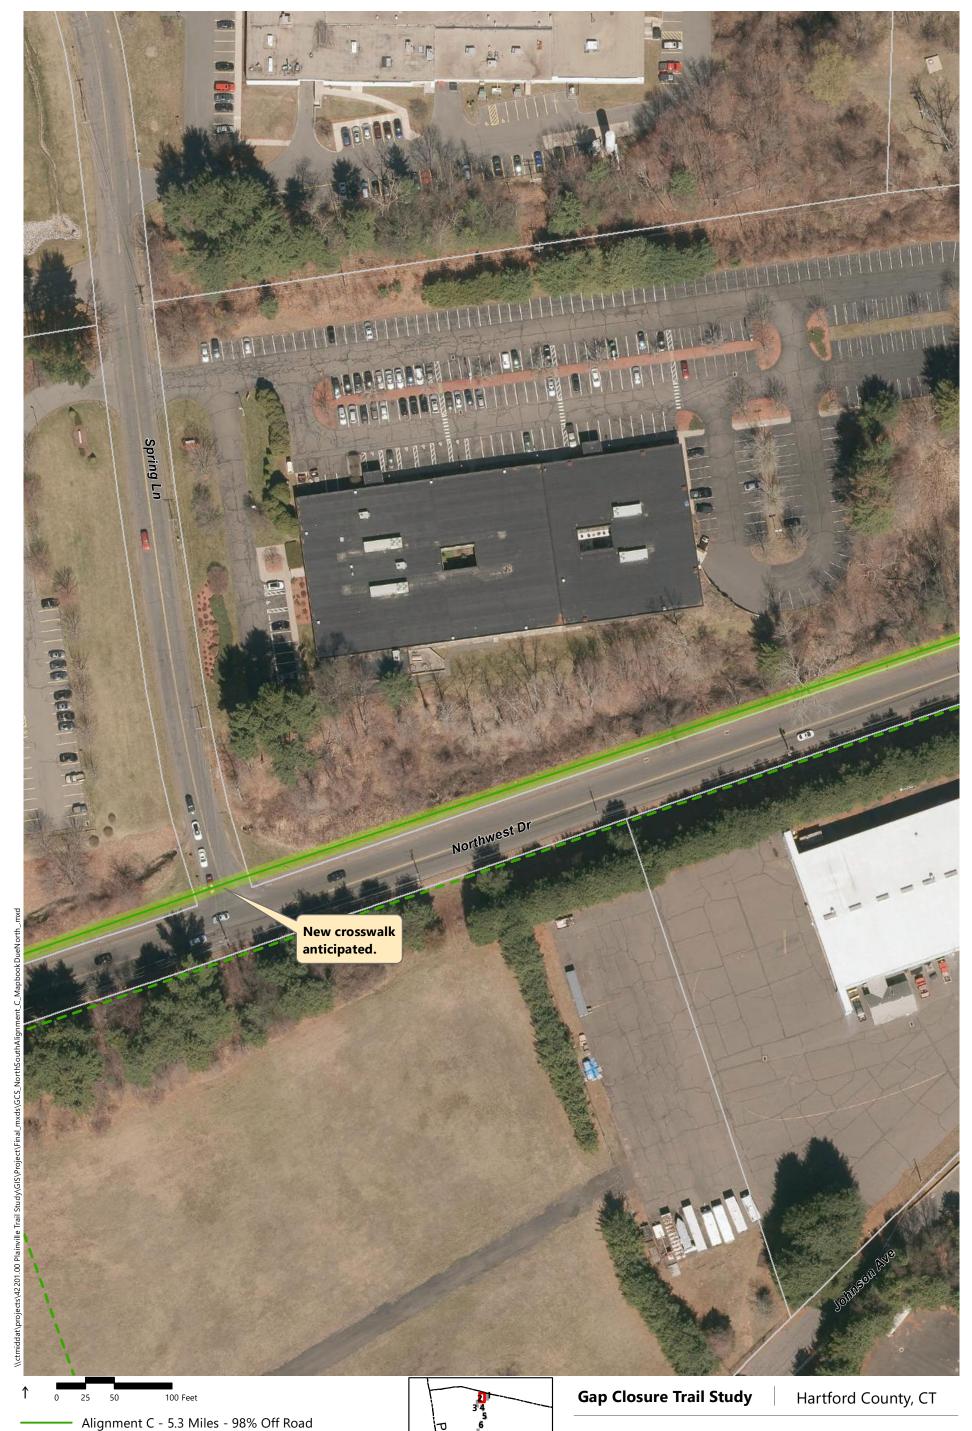

Plainville Southington

Alignment C - 5.3 Miles

Alignment C - 5.3 Miles - 98% Off Road

Alignment C Alternatives

Railroad

Alignment C - 5.3 Miles - 98% Off Road

Alignment C Alternatives

Railroad

Plainville Southington Disclaimer: The alignment shown is preliminary and for planning purposes only. Alignments are subject to change as the planning study progresses. Parcel lines have not been field verified.