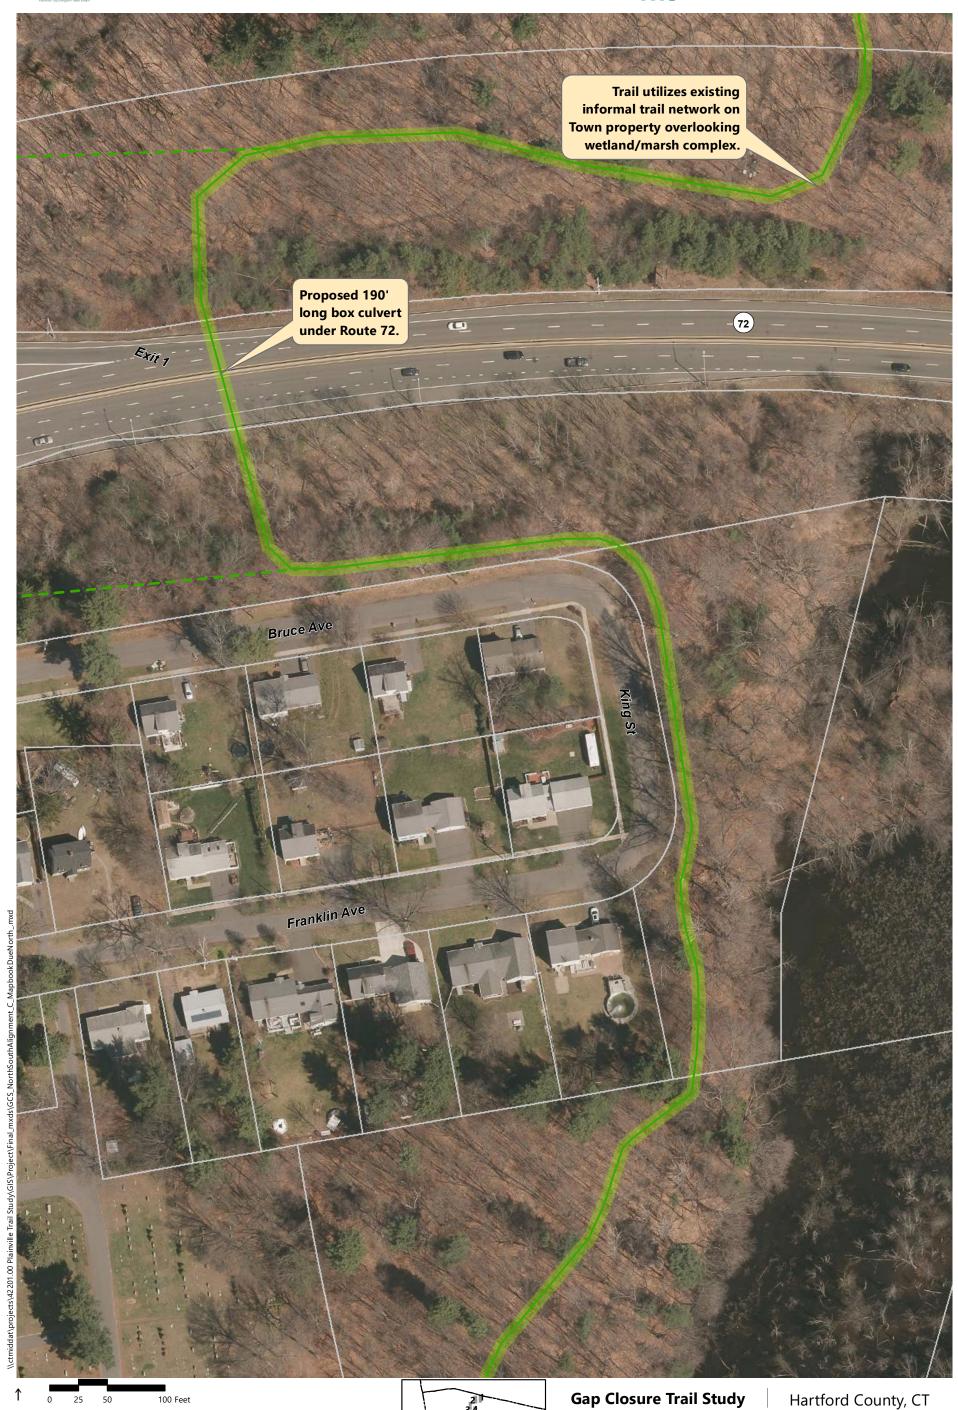

Alignment C - 5.3 Miles

Alignment C - 5.3 Miles

Plainville

10-12' Bituminous multi-use trail

Railroad

Alignment C - 5.3 Miles - 98% Off Road

Alignment C Alternatives

Railroad

0 25 50 100 Feet

Alignment C - 5.3 Miles - 98% Off Road

- - - Alignment C Alternatives

10-12' Bituminous multi-use trail

+--- Railroad

**Gap Closure Trail Study** 

Hartford County, CT

Alignment C - 5.3 Miles

Alignment C Alternatives10-12' Bituminous multi-use trail

Railroad

Alignment C - 5.3 Miles - 98% Off Road

Disclaimer: The alignment shown is preliminary and for planning purposes only. Alignments are subject to change as the planning study progresses. Parcel lines have not been field verified.