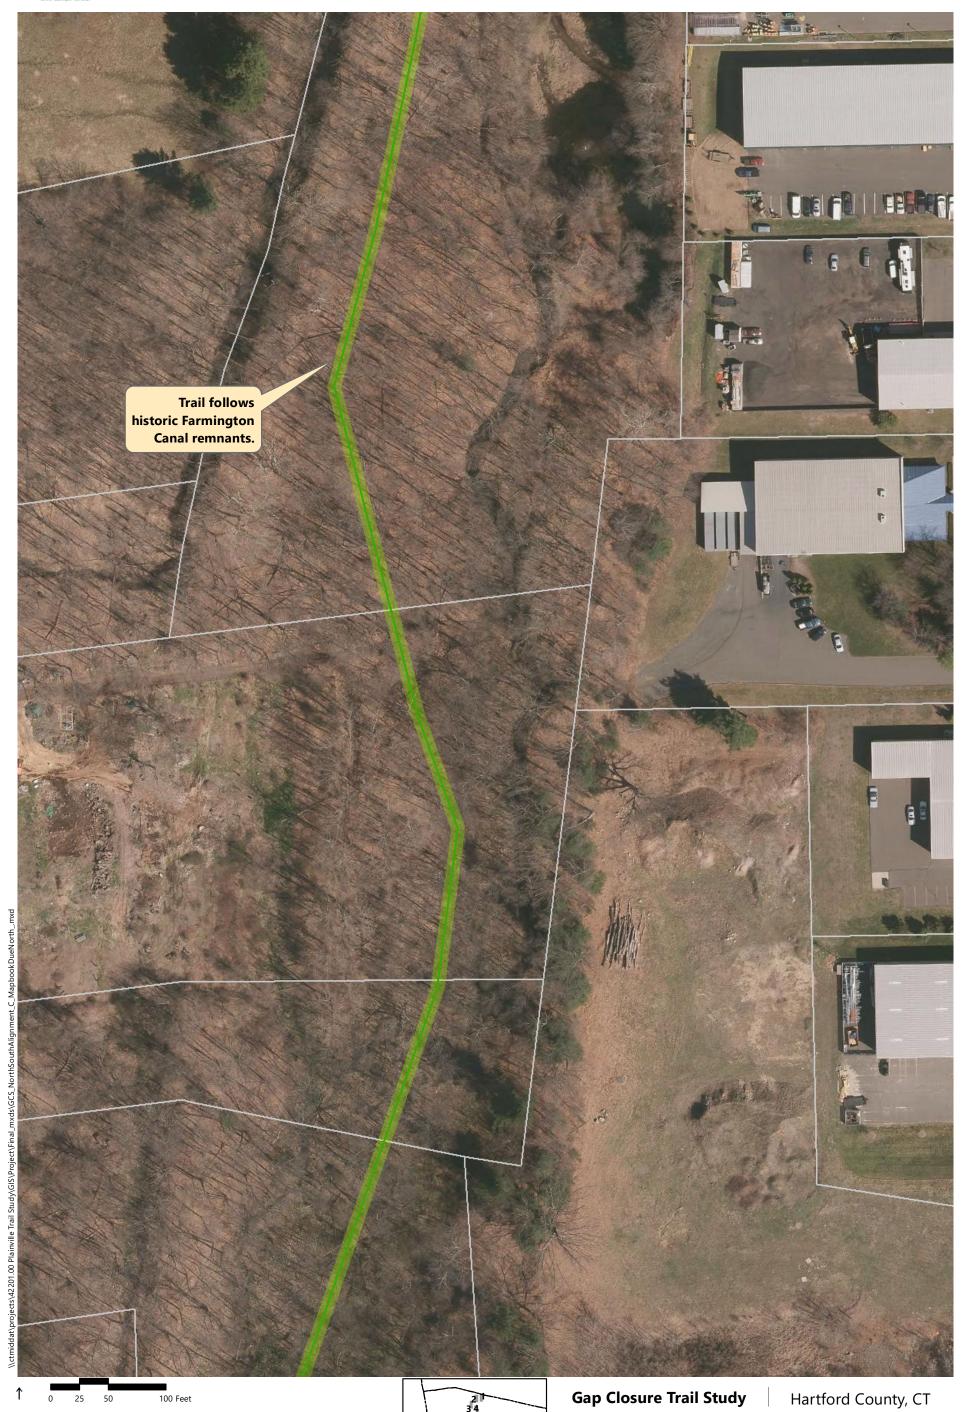

Alignment C Alternatives

Railroad

Alignment C Alternatives

Railroad

Alignment C - 5.3 Miles - 98% Off Road

Alignment C Alternatives

Railroad

Disclaimer: The alignment shown is preliminary and for planning purposes only. Alignments are subject to change as the planning study progresses. Parcel lines have not been field verified.

Alignment C - 5.3 Miles - 98% Off Road

Alignment C Alternatives

Railroad

Alignment C - 5.3 Miles - 98% Off Road

Alignment C Alternatives

Railroad

100 Feet

Alignment C - 5.3 Miles - 98% Off Road

Alignment C Alternatives

10-12' Bituminous multi-use trail

Railroad

**Gap Closure Trail Study** 

Plainville

Hartford County, CT

Alignment C - 5.3 Miles

Disclaimer: The alignment shown is preliminary and for planning purposes only. Alignments are subject to change as the planning study progresses. Parcel lines have not been field verified.