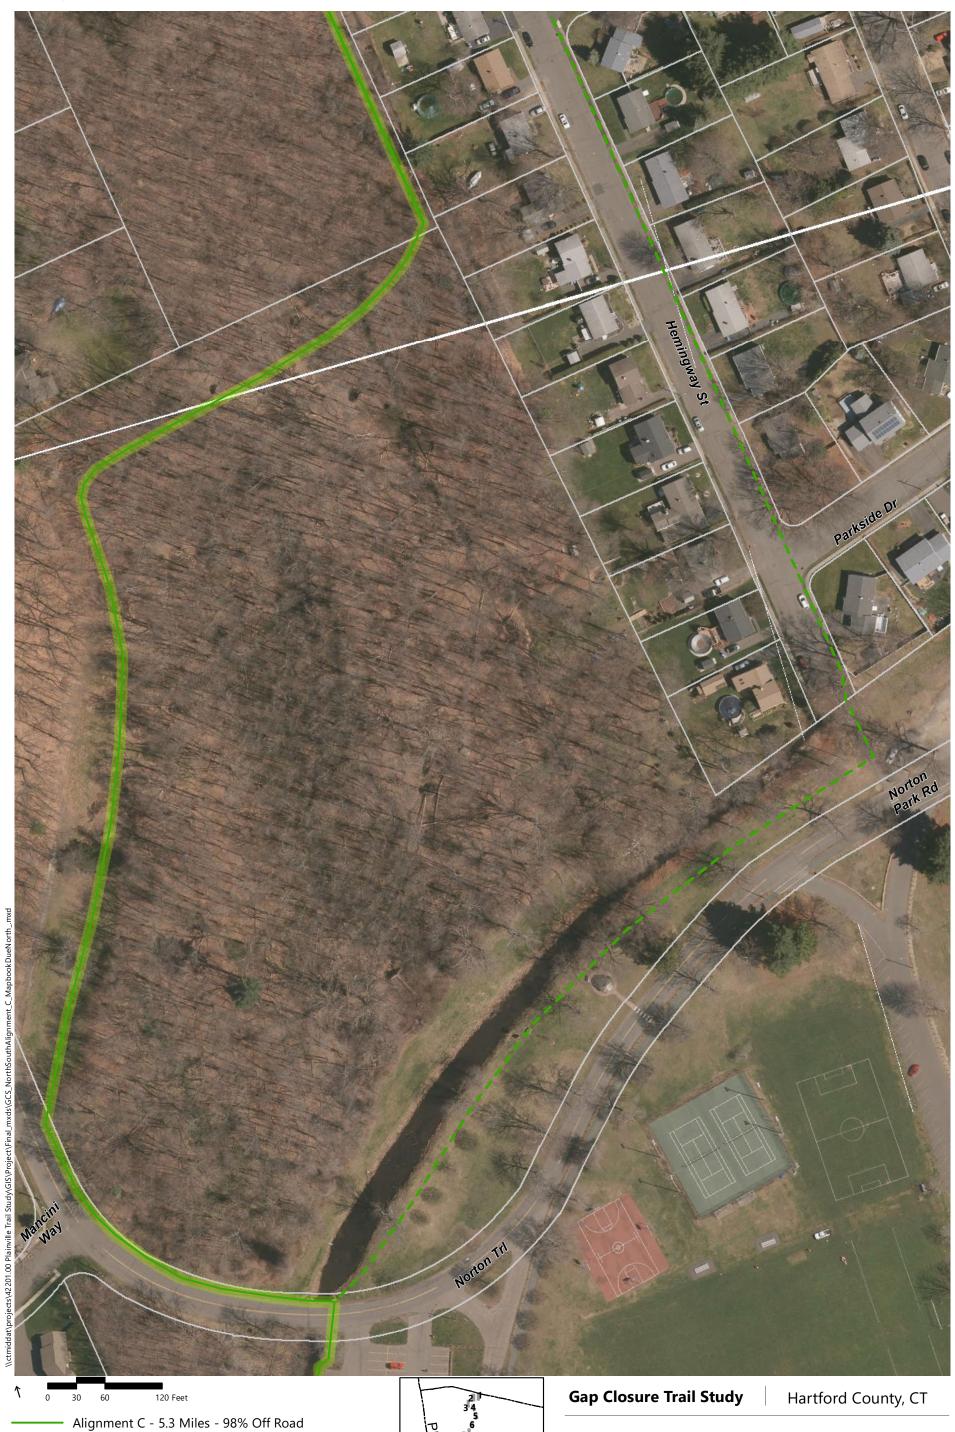

Alignment C - 5.3 Miles

Alignment C - 5.3 Miles

Plainville

10-12' Bituminous multi-use trail

Railroad

Alignment C - 5.3 Miles - 98% Off Road

Alignment C Alternatives

Railroad

0 25 50 100 Feet

Alignment C - 5.3 Miles - 98% Off Road

- - - Alignment C Alternatives

10-12' Bituminous multi-use trail

+--- Railroad

**Gap Closure Trail Study** 

Hartford County, CT

Alignment C - 5.3 Miles

Alignment C Alternatives10-12' Bituminous multi-use trail

Railroad

Alignment C - 5.3 Miles - 98% Off Road

Disclaimer: The alignment shown is preliminary and for planning purposes only. Alignments are subject to change as the planning study progresses. Parcel lines have not been field verified.

Plainville Southington

Alignment C - 5.3 Miles

Alignment C - 5.3 Miles - 98% Off Road

Alignment C Alternatives

Railroad

Alignment C - 5.3 Miles - 98% Off Road

Alignment C Alternatives

Railroad