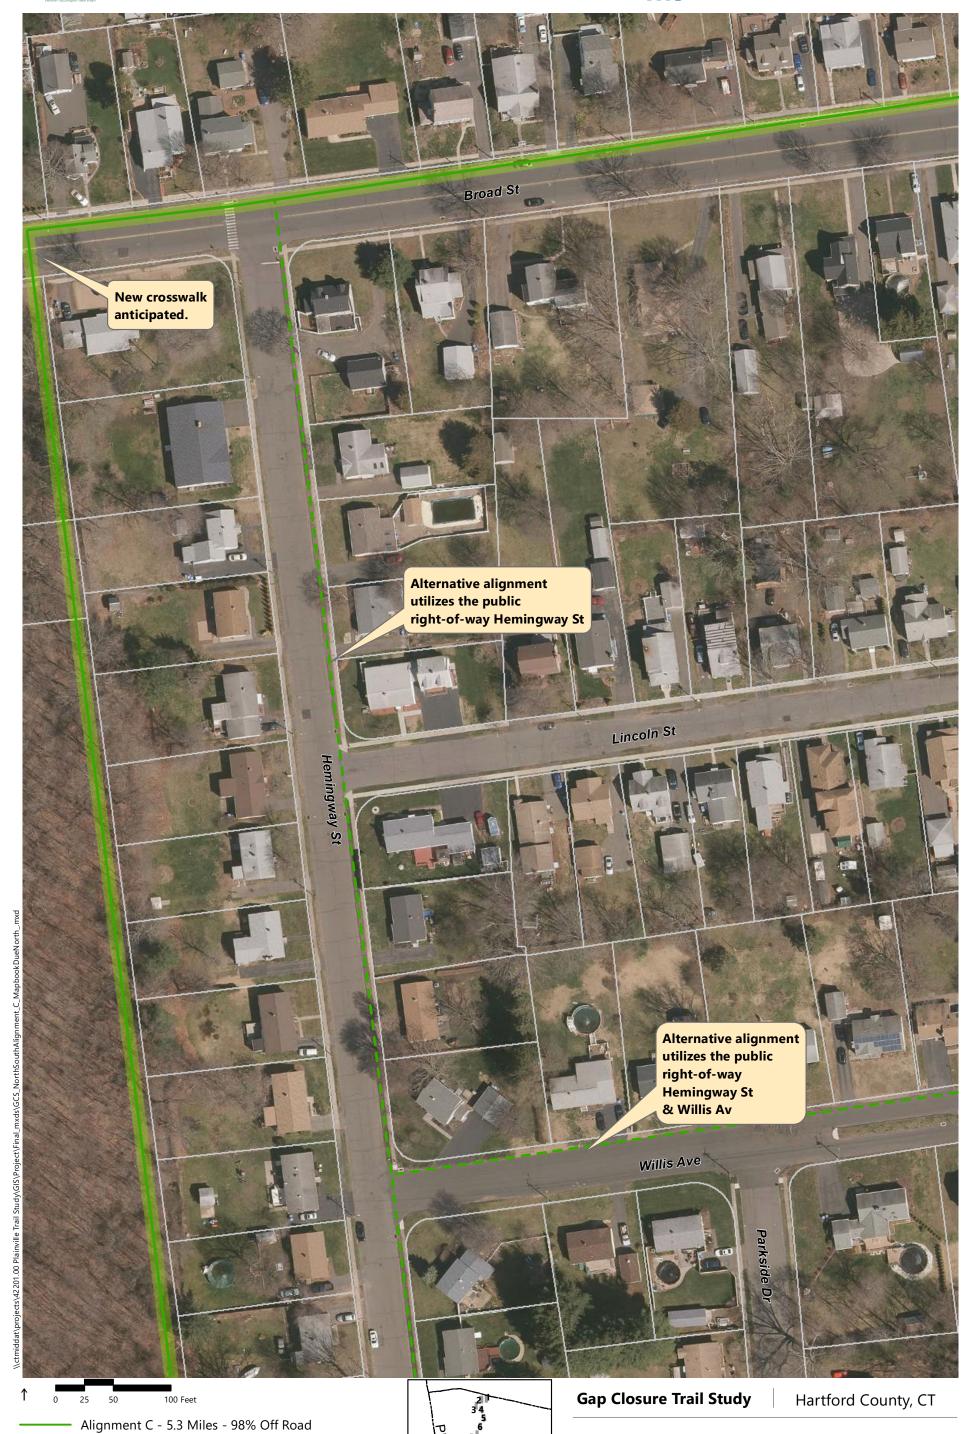

Alignment C - 5.3 Miles

Alignment C - 5.3 Miles

Plainville

10-12' Bituminous multi-use trail

Railroad

Alignment C - 5.3 Miles - 98% Off Road

Alignment C Alternatives

Railroad

0 25 50 100 Feet

Alignment C - 5.3 Miles - 98% Off Road

- - - Alignment C Alternatives

10-12' Bituminous multi-use trail

+--- Railroad

**Gap Closure Trail Study** 

Hartford County, CT

Alignment C - 5.3 Miles