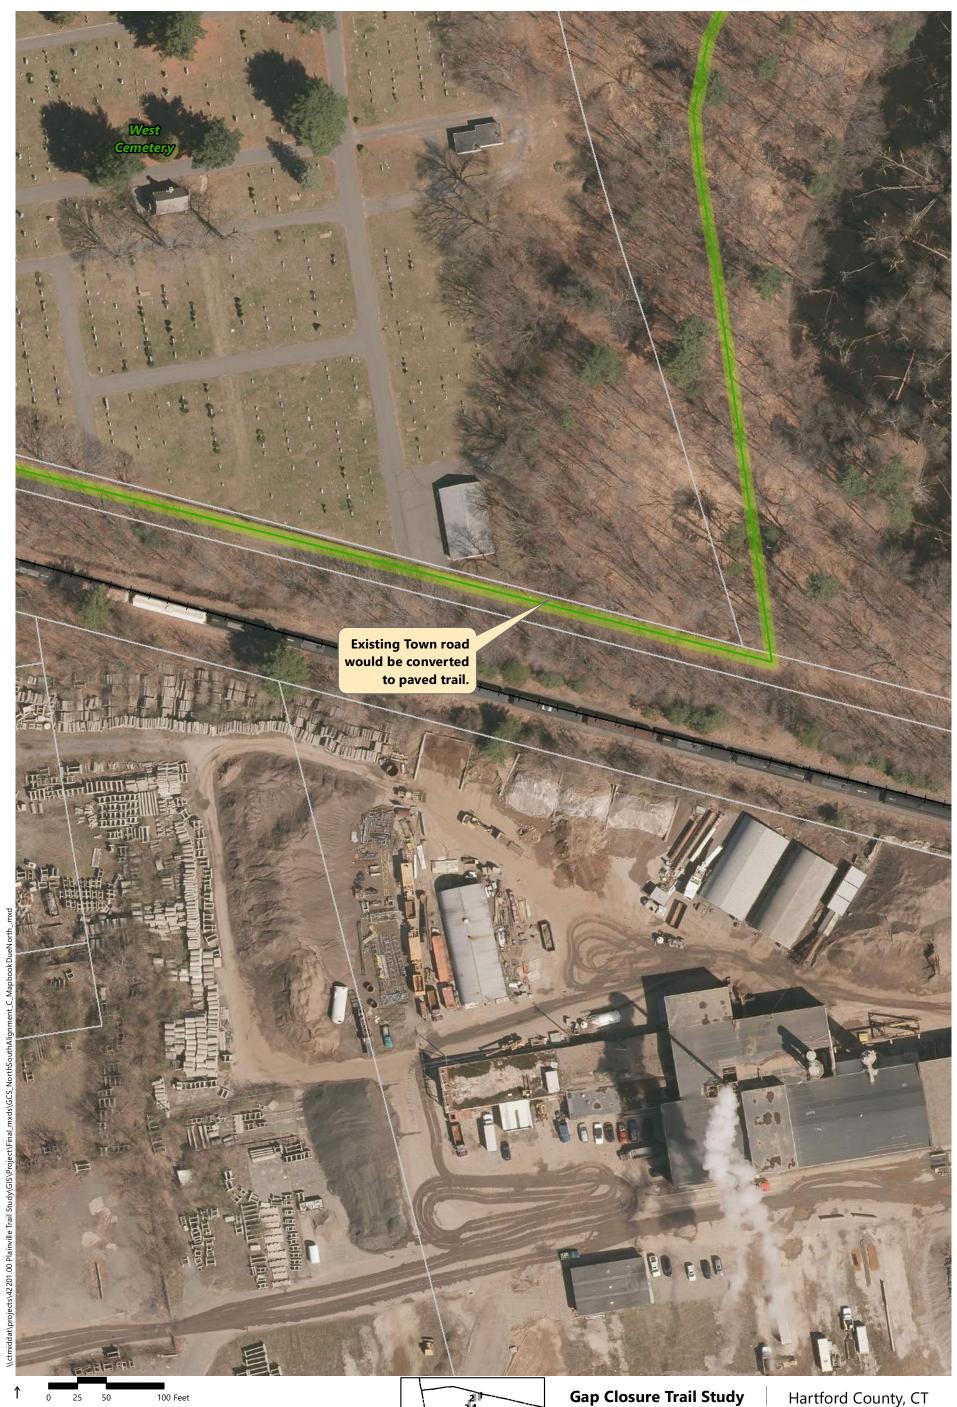

Alignment C - 5.3 Miles

Alignment C - 5.3 Miles

Plainville

10-12' Bituminous multi-use trail

Railroad

Alignment C - 5.3 Miles - 98% Off Road

Alignment C Alternatives

Railroad

0 25 50 100 Feet

Alignment C - 5.3 Miles - 98% Off Road

- - - Alignment C Alternatives

10-12' Bituminous multi-use trail

+--- Railroad

**Gap Closure Trail Study** 

Hartford County, CT

Alignment C - 5.3 Miles

Alignment C Alternatives10-12' Bituminous multi-use trail

Railroad

Alignment C - 5.3 Miles - 98% Off Road

Disclaimer: The alignment shown is preliminary and for planning purposes only. Alignments are subject to change as the planning study progresses. Parcel lines have not been field verified.