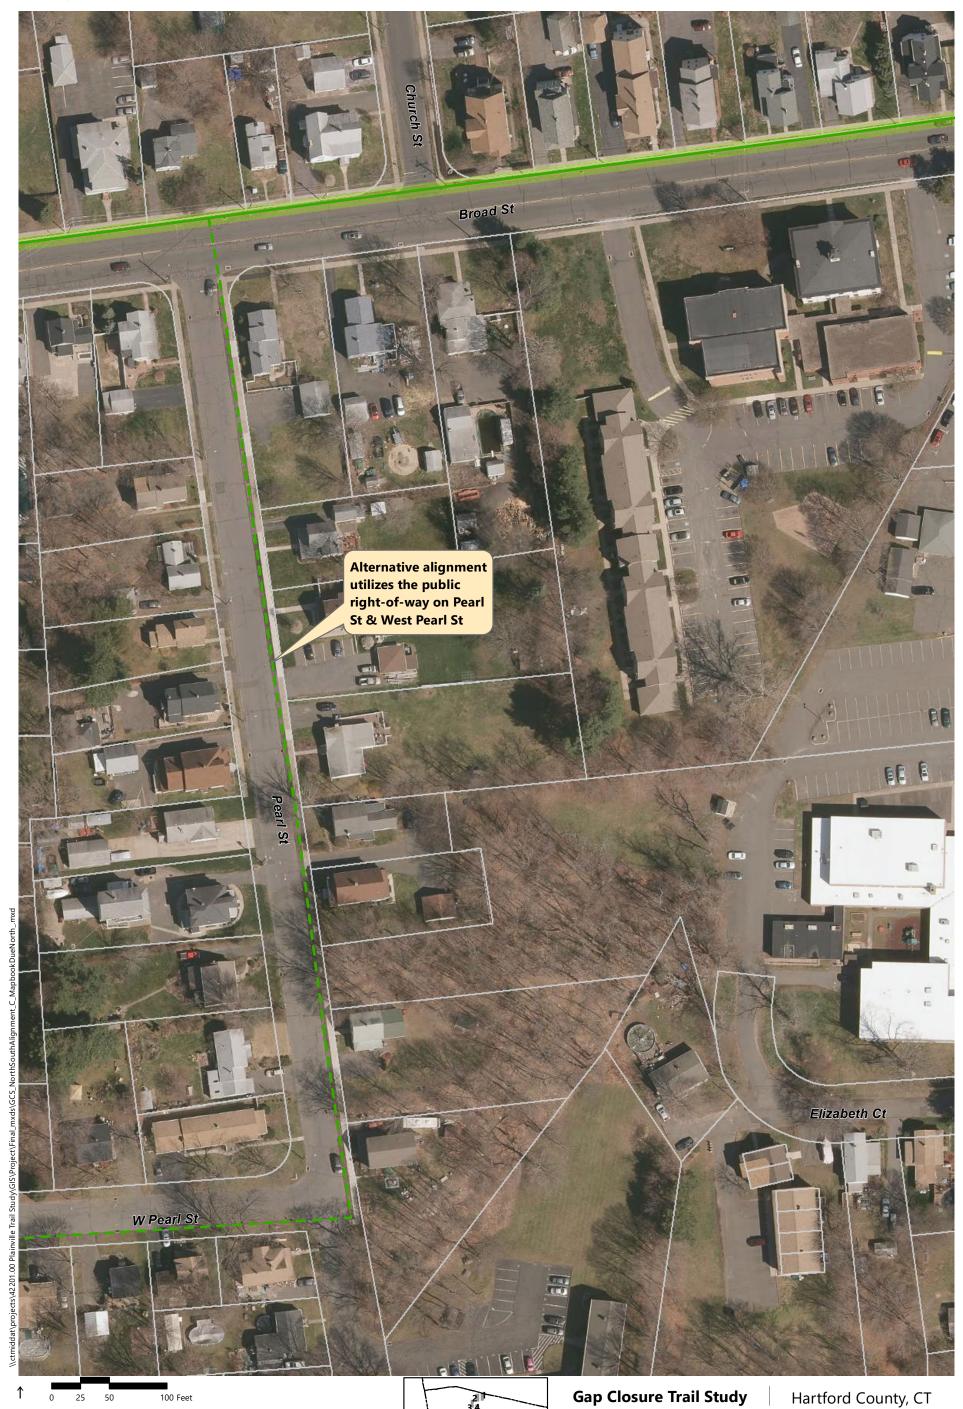

Alignment C - 5.3 Miles

Alignment C - 5.3 Miles

Plainville

10-12' Bituminous multi-use trail

Railroad

Alignment C - 5.3 Miles - 98% Off Road

Alignment C Alternatives

Railroad

0 25 50 100 Feet

Alignment C - 5.3 Miles - 98% Off Road

- - - Alignment C Alternatives

10-12' Bituminous multi-use trail

+--- Railroad

**Gap Closure Trail Study** 

Hartford County, CT

Alignment C - 5.3 Miles