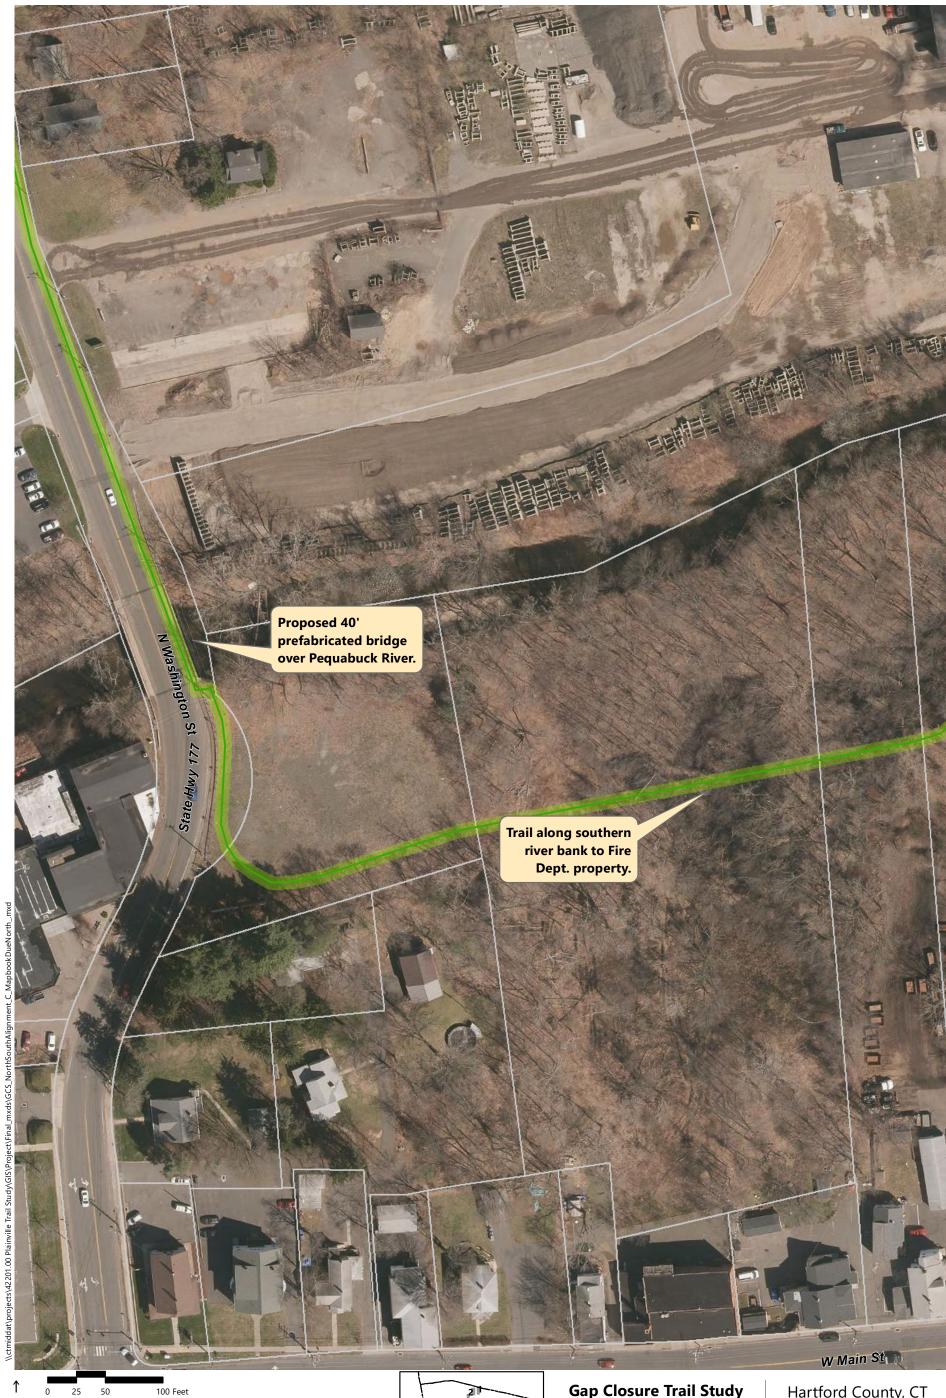

0 25 50 100 Feet

Alignment C - 5.3 Miles - 98% Off Road

- - - Alignment C Alternatives

10-12' Bituminous multi-use trail

+--- Railroad

**Gap Closure Trail Study** 

Hartford County, CT

Alignment C - 5.3 Miles

Alignment C Alternatives10-12' Bituminous multi-use trail

Railroad

Alignment C - 5.3 Miles - 98% Off Road

Disclaimer: The alignment shown is preliminary and for planning purposes only. Alignments are subject to change as the planning study progresses. Parcel lines have not been field verified.

Plainville Southington

Alignment C - 5.3 Miles

Alignment C - 5.3 Miles - 98% Off Road

Alignment C Alternatives

Railroad

Alignment C - 5.3 Miles - 98% Off Road

Alignment C Alternatives

Railroad