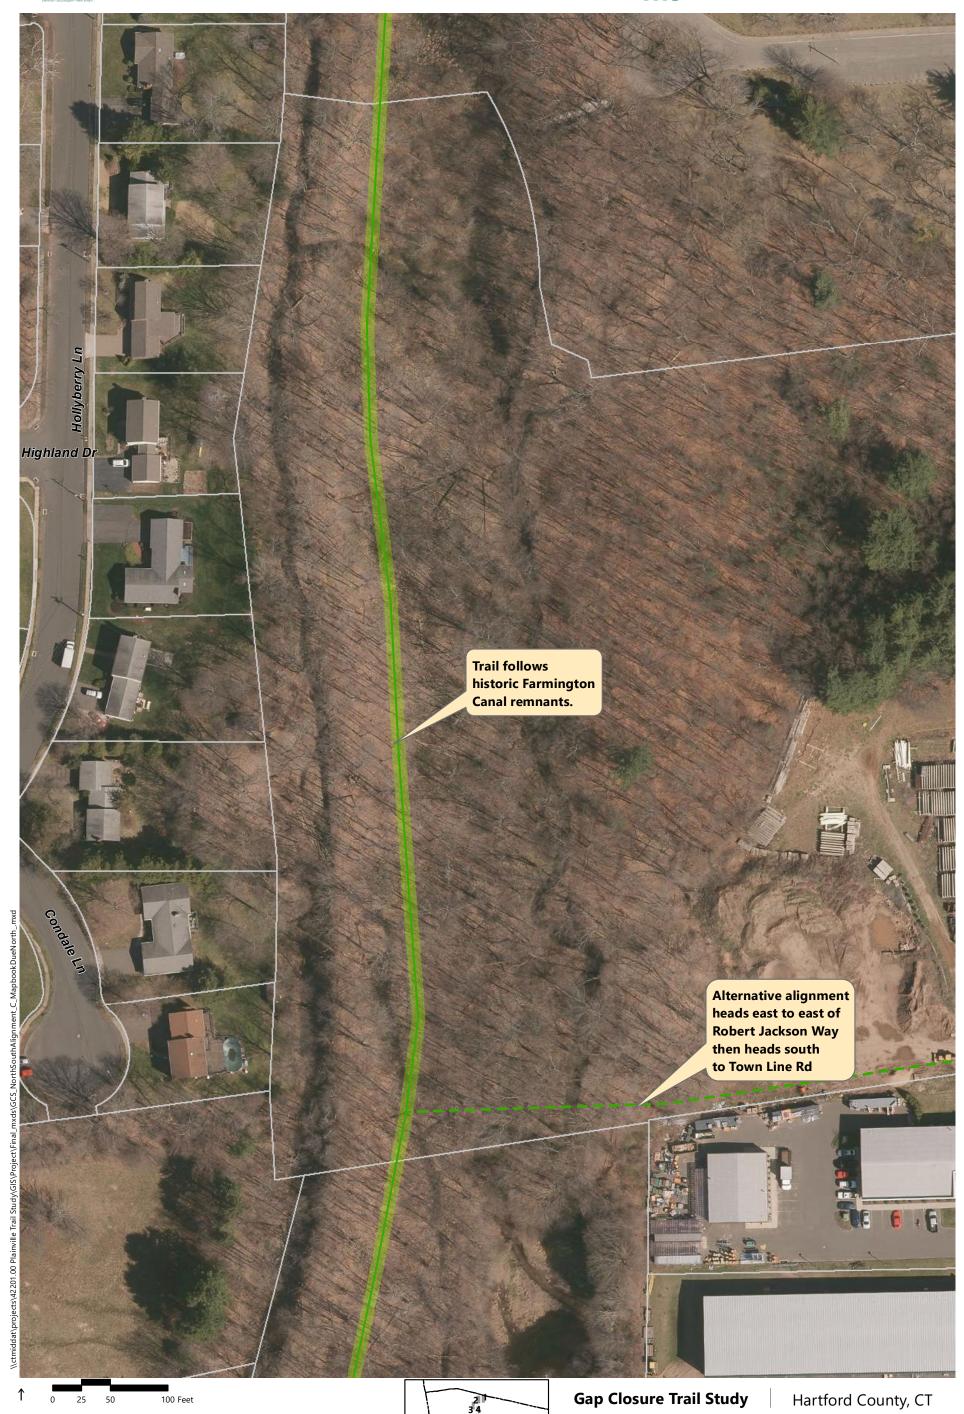

Alignment C - 5.3 Miles - 98% Off Road

Alignment C Alternatives

Alignment C Alternatives

Railroad

Alignment C - 5.3 Miles - 98% Off Road

Alignment C Alternatives

Railroad

Disclaimer: The alignment shown is preliminary and for planning purposes only. Alignments are subject to change as the planning study progresses. Parcel lines have not been field verified.

Alignment C - 5.3 Miles - 98% Off Road

Alignment C Alternatives

Railroad

Plainville Southington Disclaimer: The alignment shown is preliminary and for planning purposes only. Alignments are subject to change as the planning study progresses. Parcel lines have not been field verified.

Alignment C Alternatives

Railroad

Plainville Southington Disclaimer: The alignment shown is preliminary and for planning purposes only. Alignments are subject to change as the planning study progresses. Parcel lines have not been field verified.