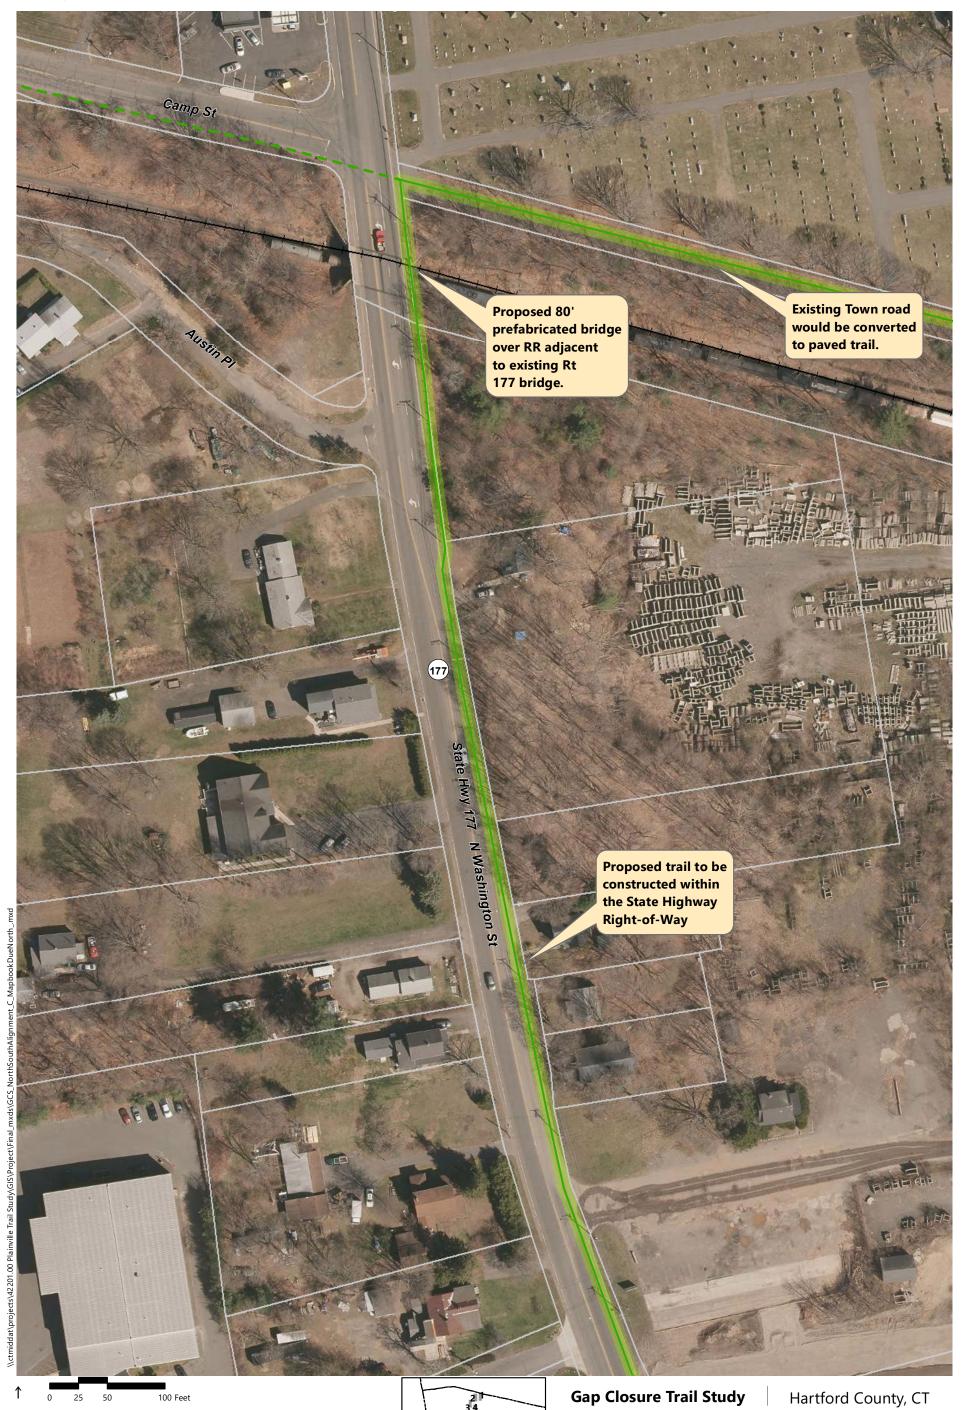

Disclaimer: The alignment shown is preliminary and for planning purposes only. Alignments are subject to change as the planning study progresses. Parcel lines have not been field verified.

Disclaimer: The alignment shown is preliminary and for planning purposes

only. Alignments are subject to change as the planning study progresses. Parcel lines have not been field verified.

Alignment C Alternatives

Railroad

Alignment C - 5.3 Miles - 98% Off Road

Alignment C Alternatives

Alignment C - 5.3 Miles

Alignment C - 5.3 Miles

Plainville

10-12' Bituminous multi-use trail

Railroad

Alignment C - 5.3 Miles - 98% Off Road

Alignment C Alternatives

Railroad