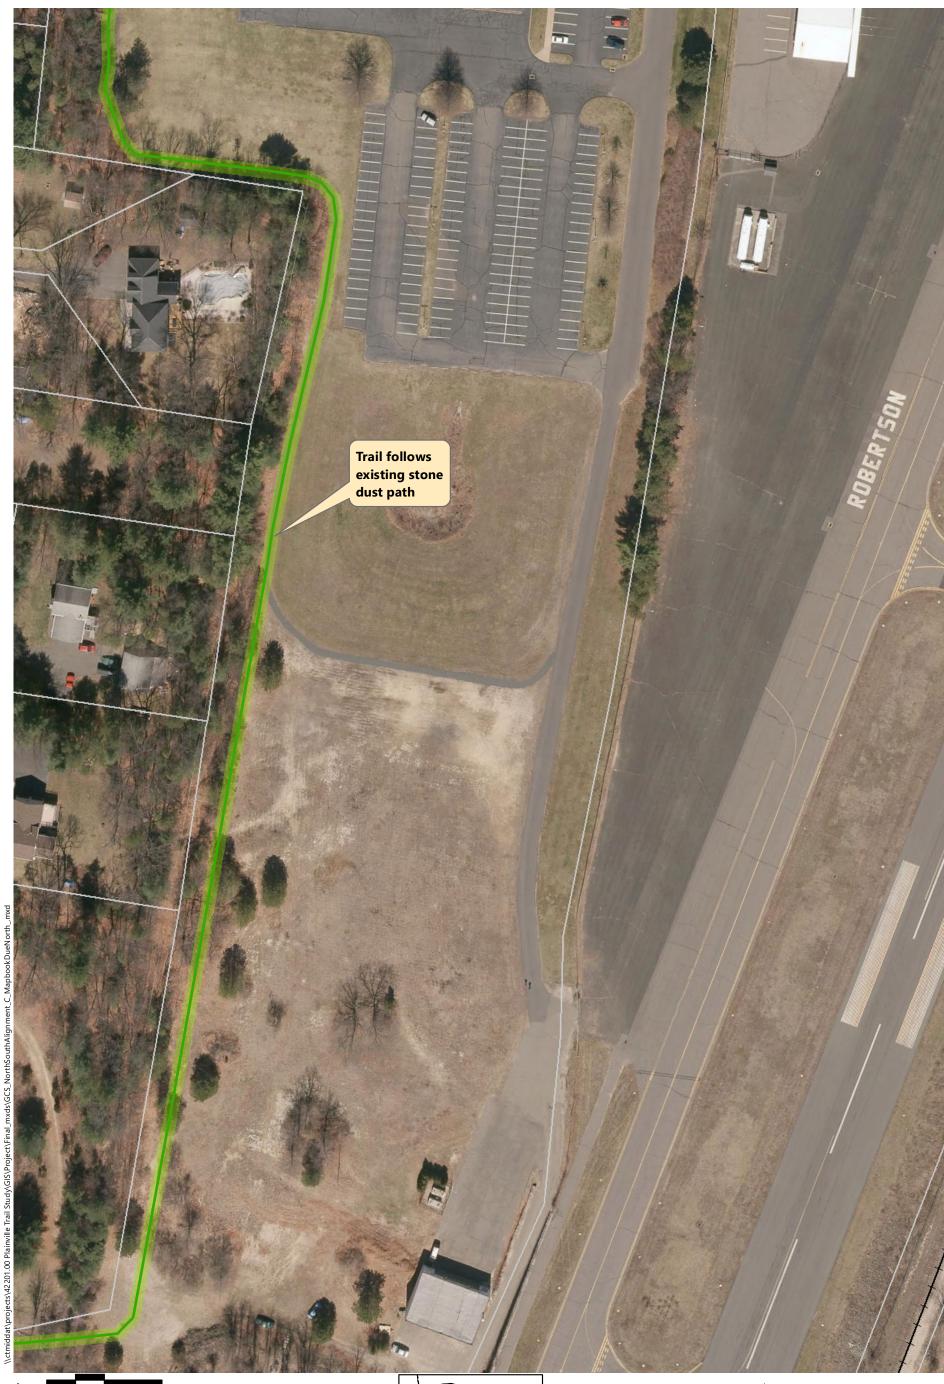

Alignment C - 5.3 Miles

Alignment C - 5.3 Miles

Plainville

10-12' Bituminous multi-use trail

Railroad

Alignment C - 5.3 Miles - 98% Off Road

Alignment C Alternatives

Railroad

0 25 50 100 Feet

Alignment C - 5.3 Miles - 98% Off Road

- - - Alignment C Alternatives

10-12' Bituminous multi-use trail

+--- Railroad

**Gap Closure Trail Study** 

Hartford County, CT

Alignment C - 5.3 Miles