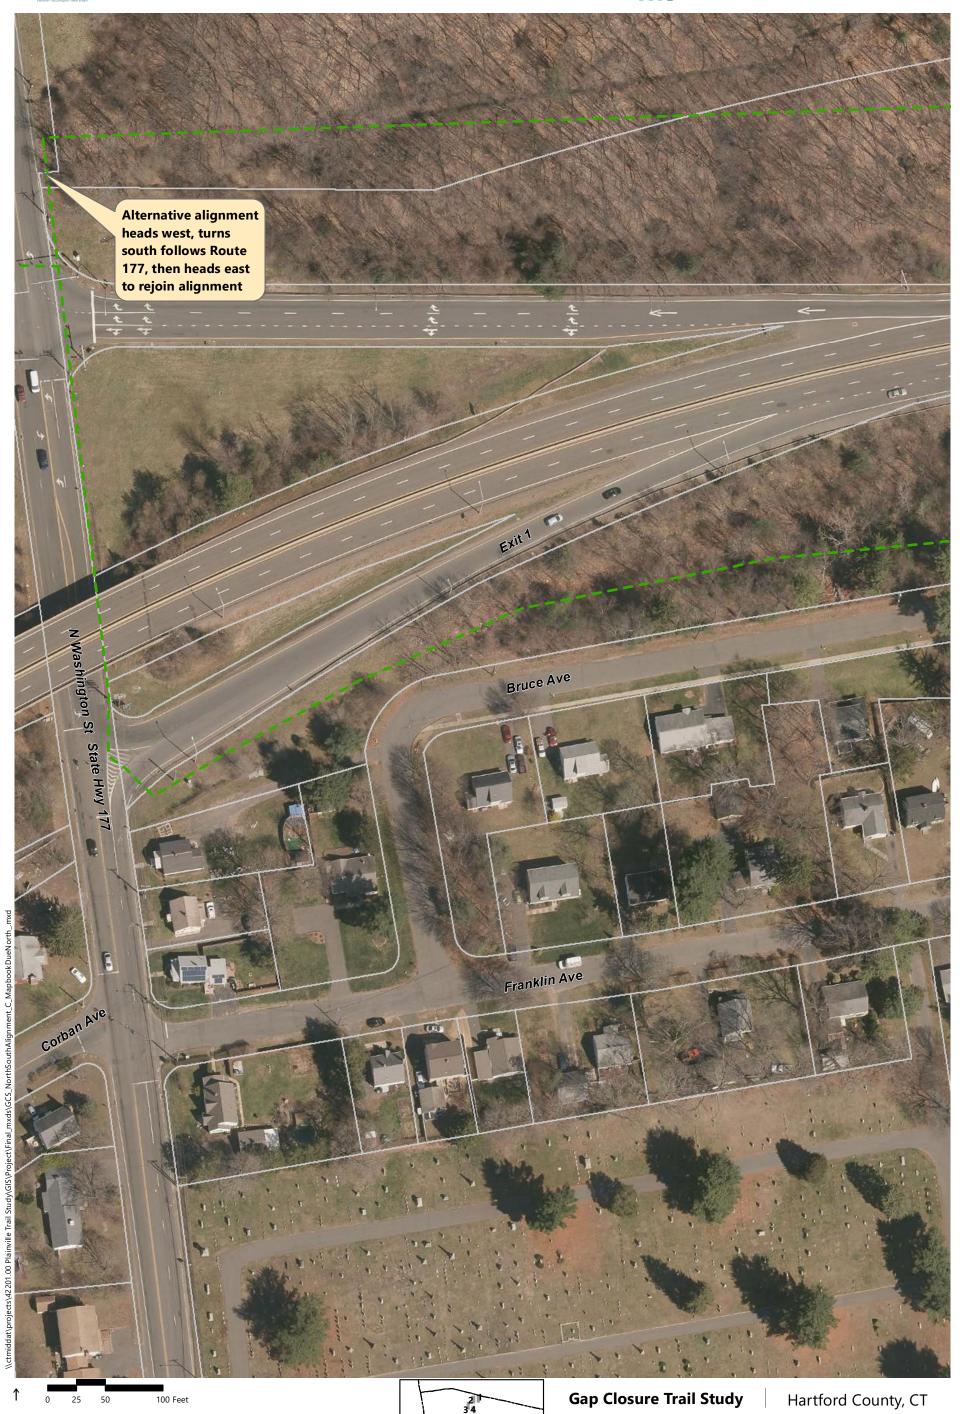

only. Alignments are subject to change as the planning study progresses. Parcel lines have not been field verified.

Alignment C Alternatives

Railroad

Alignment C - 5.3 Miles - 98% Off Road

Alignment C Alternatives

Alignment C - 5.3 Miles

Alignment C - 5.3 Miles

Plainville

10-12' Bituminous multi-use trail

Railroad

Alignment C - 5.3 Miles - 98% Off Road

Alignment C Alternatives

Railroad

0 25 50 100 Feet

Alignment C - 5.3 Miles - 98% Off Road

- - - Alignment C Alternatives

10-12' Bituminous multi-use trail

+--- Railroad

**Gap Closure Trail Study** 

Hartford County, CT

Alignment C - 5.3 Miles