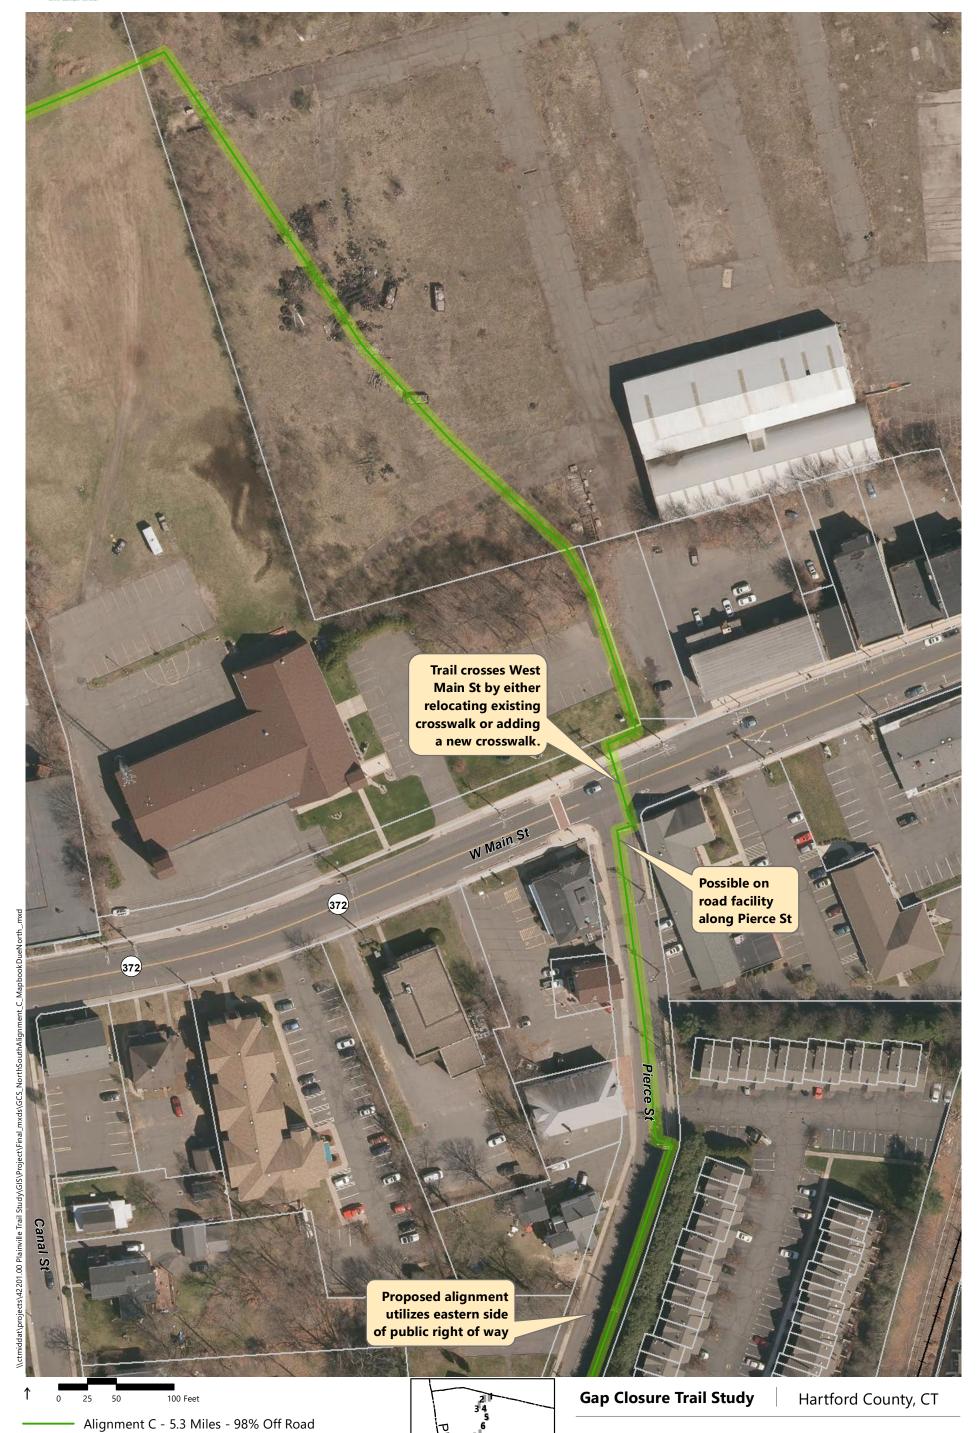

Alignment C - 5.3 Miles - 98% Off Road

Alignment C Alternatives

Railroad

Alignment C - 5.3 Miles - 98% Off Road

Alignment C Alternatives

10-12' Bituminous multi-use trail

Railroad

**Gap Closure Trail Study** 

Hartford County, CT

Alignment C - 5.3 Miles

Plainville

Alignment C - 5.3 Miles

----- Railroad

Disclaimer: The alignment shown is preliminary and for planning purposes only. Alignments are subject to change as the planning study progresses. Parcel lines have not been field verified.

Alignment C - 5.3 Miles - 98% Off Road

Alignment C Alternatives

Alignment C Alternatives

Railroad

Alignment C - 5.3 Miles - 98% Off Road

Alignment C Alternatives

Railroad

Disclaimer: The alignment shown is preliminary and for planning purposes only. Alignments are subject to change as the planning study progresses. Parcel lines have not been field verified.