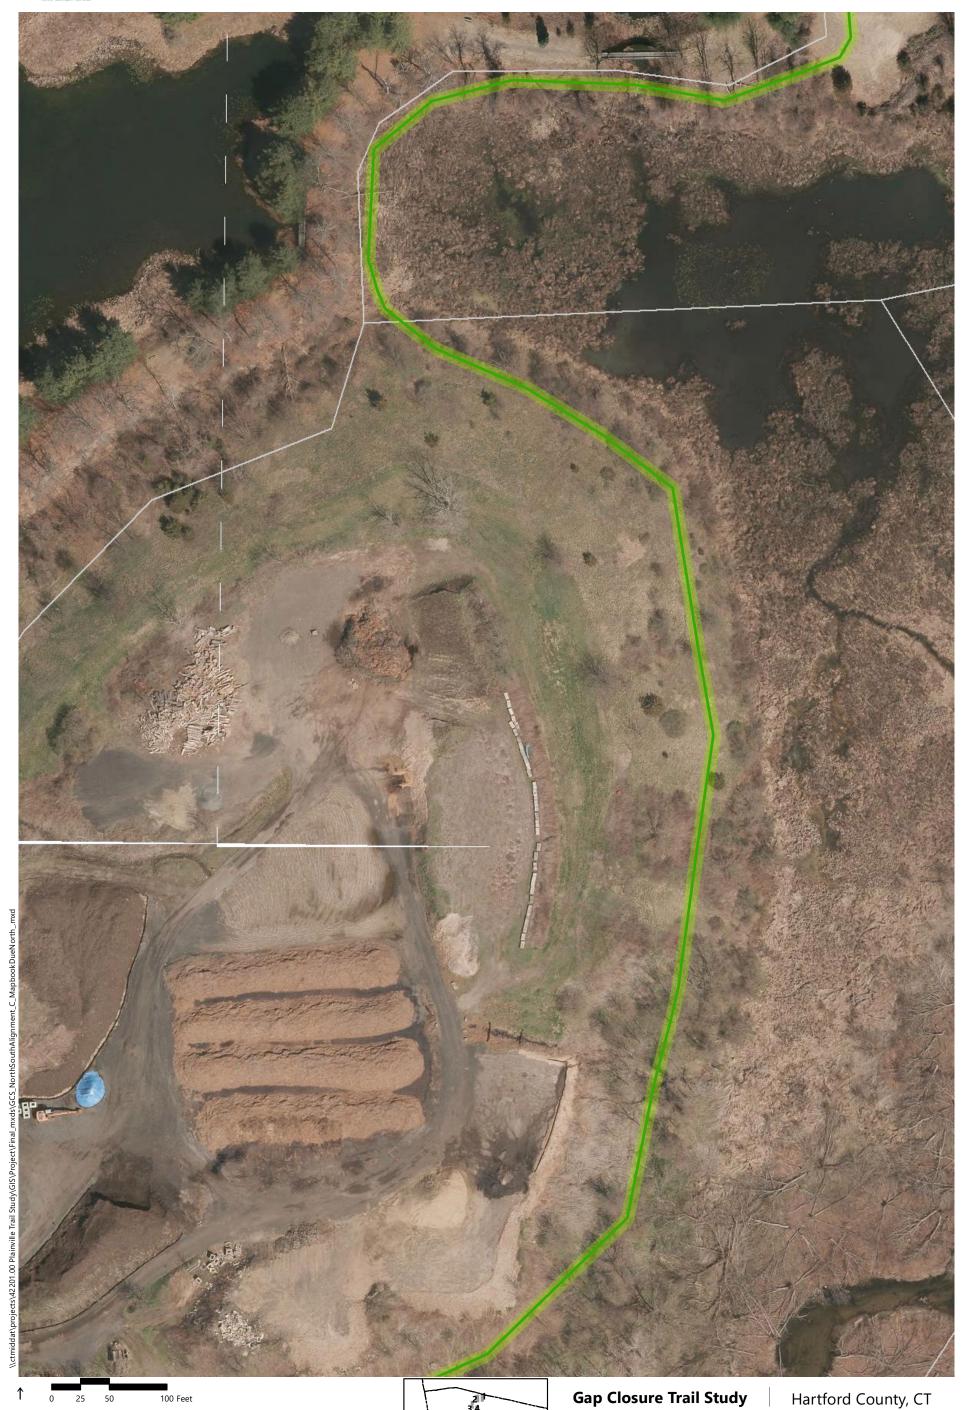

Alignment C - 5.3 Miles - 98% Off Road

Alignment C Alternatives

Railroad

Alignment C - 5.3 Miles - 98% Off Road

Alignment C Alternatives

10-12' Bituminous multi-use trail

Railroad

**Gap Closure Trail Study** 