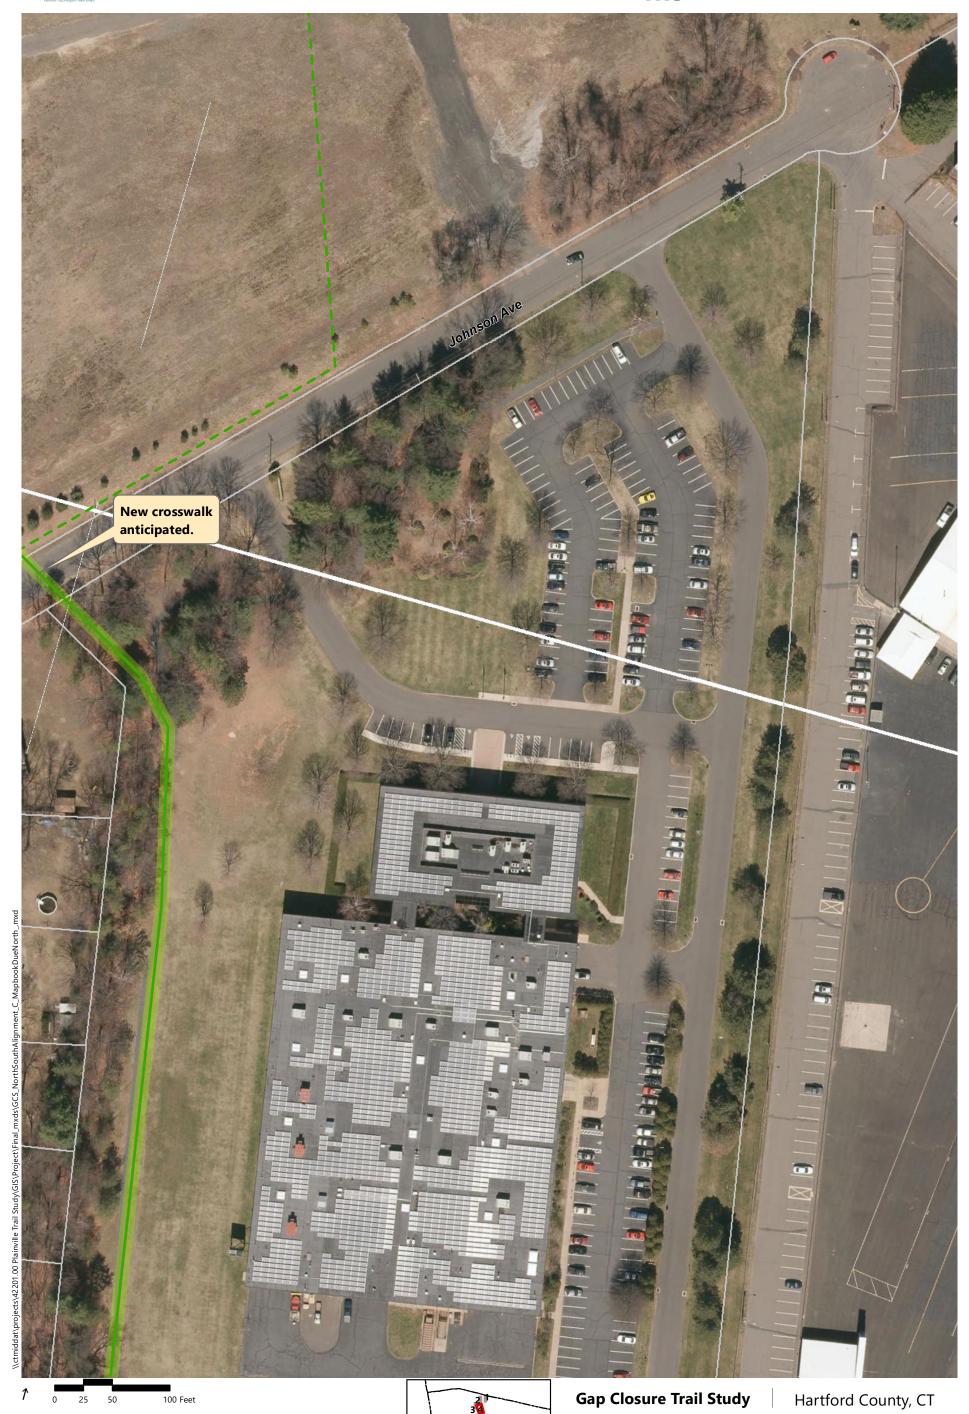

Alignment C - 5.3 Miles - 98% Off Road

Alignment C Alternatives

Railroad

Plainville Southington Disclaimer: The alignment shown is preliminary and for planning purposes only. Alignments are subject to change as the planning study progresses. Parcel lines have not been field verified.

Alignment C Alternatives

Railroad

Plainville Southington Disclaimer: The alignment shown is preliminary and for planning purposes only. Alignments are subject to change as the planning study progresses. Parcel lines have not been field verified.