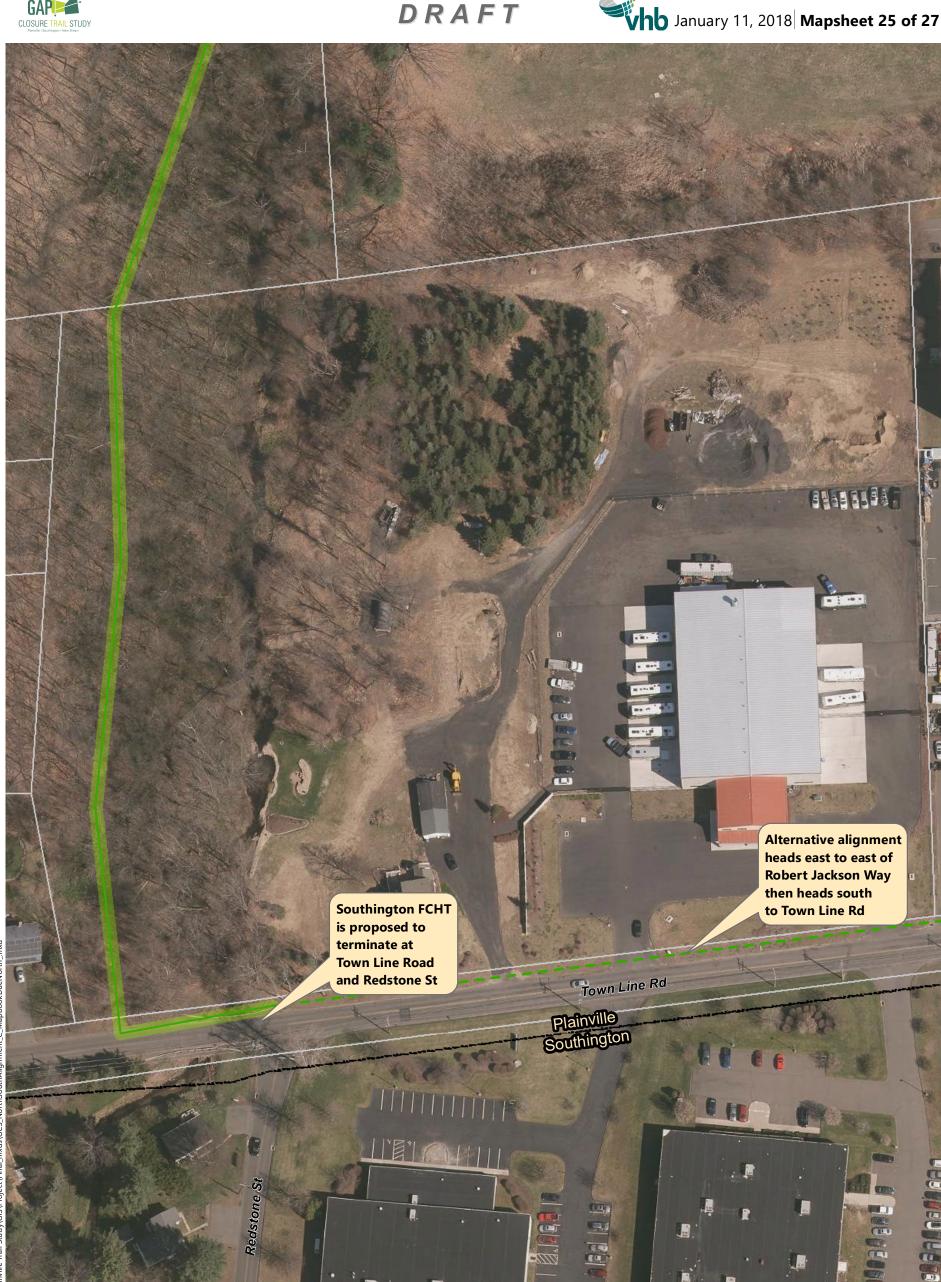

Disclaimer: The alignment shown is preliminary and for planning purposes only. Alignments are subject to change as the planning study progresses. Parcel lines have not been field verified.

Disclaimer: The alignment shown is preliminary and for planning purposes

only. Alignments are subject to change as the planning study progresses. Parcel lines have not been field verified.

Alignment C Alternatives

Railroad

Alignment C - 5.3 Miles - 98% Off Road

Alignment C Alternatives

Plainville Southington Disclaimer: The alignment shown is preliminary and for planning purposes only. Alignments are subject to change as the planning study progresses. Parcel lines have not been field verified.