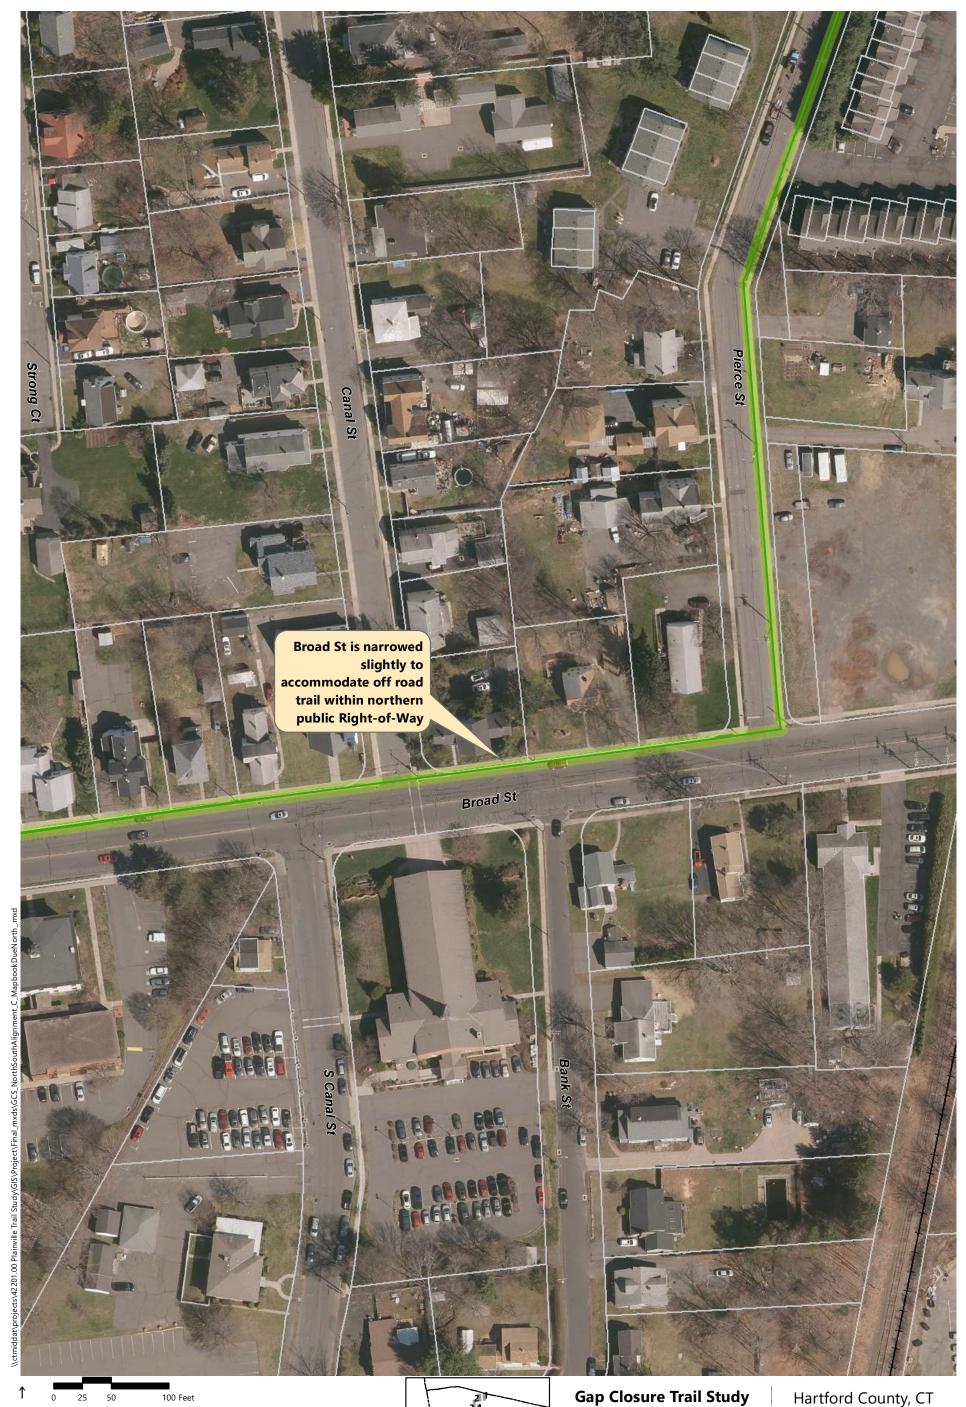

Alignment C - 5.3 Miles

Alignment C - 5.3 Miles

Plainville

10-12' Bituminous multi-use trail

Railroad

Alignment C - 5.3 Miles - 98% Off Road

Alignment C Alternatives

Railroad

0 25 50 100 Feet

Alignment C - 5.3 Miles - 98% Off Road

- - - Alignment C Alternatives

10-12' Bituminous multi-use trail

+--- Railroad

**Gap Closure Trail Study** 

Hartford County, CT

Alignment C - 5.3 Miles