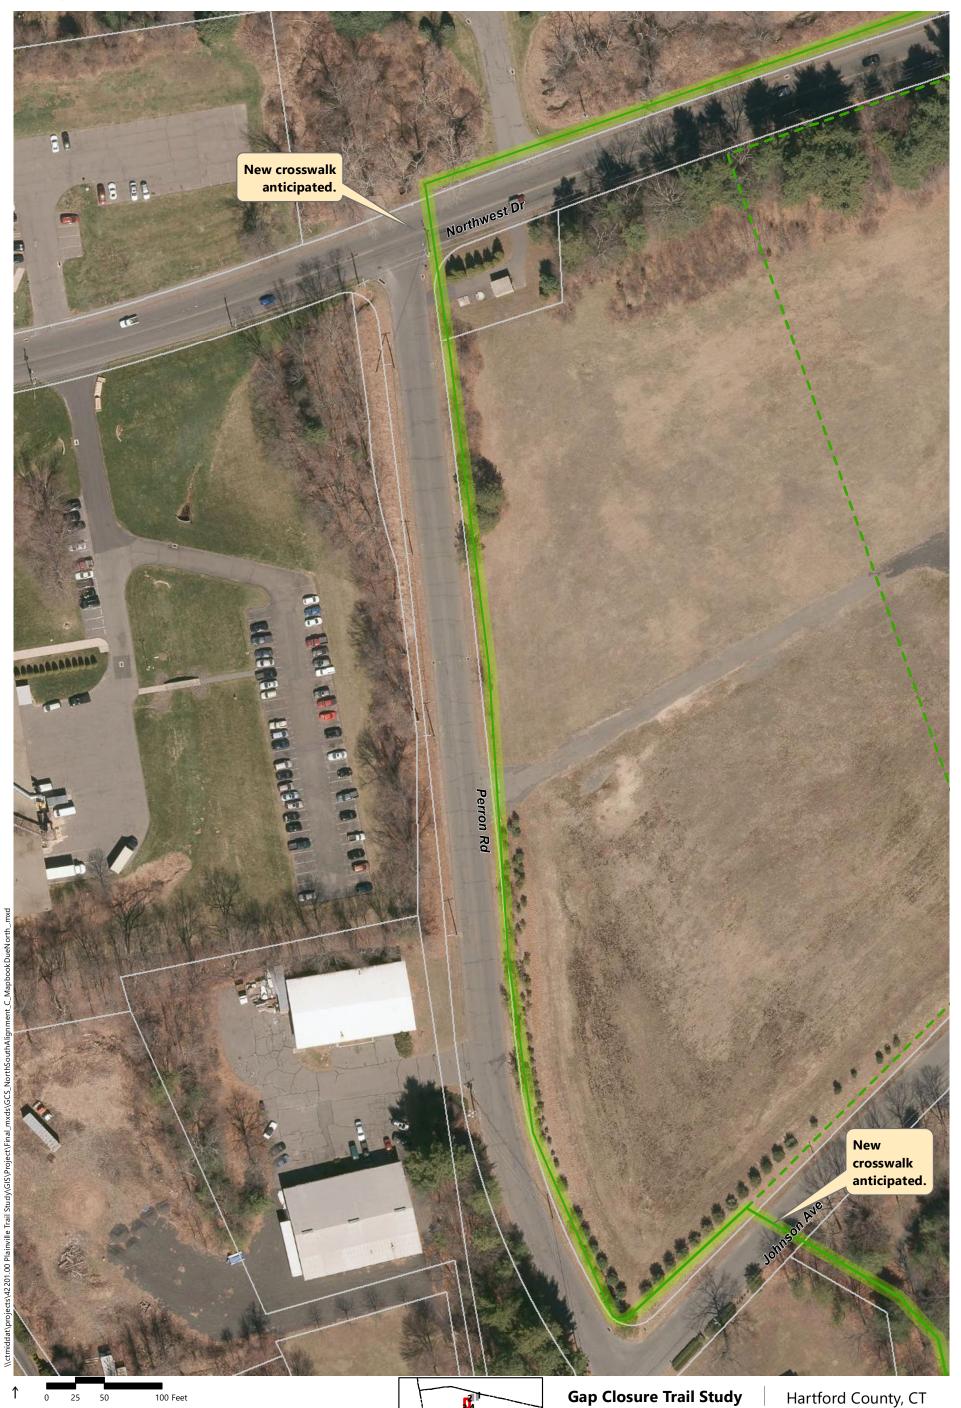

Alignment C - 5.3 Miles - 98% Off Road

Alignment C Alternatives

10-12' Bituminous multi-use trail

Railroad

Plainville Southington Disclaimer: The alignment shown is preliminary and for planning purposes only. Alignments are subject to change as the planning study progresses. Parcel lines have not been field verified.

Alignment C - 5.3 Miles - 98% Off Road

Alignment C Alternatives

Railroad

Alignment C - 5.3 Miles - 98% Off Road

Alignment C Alternatives

10-12' Bituminous multi-use trail

Railroad

**Gap Closure Trail Study** 