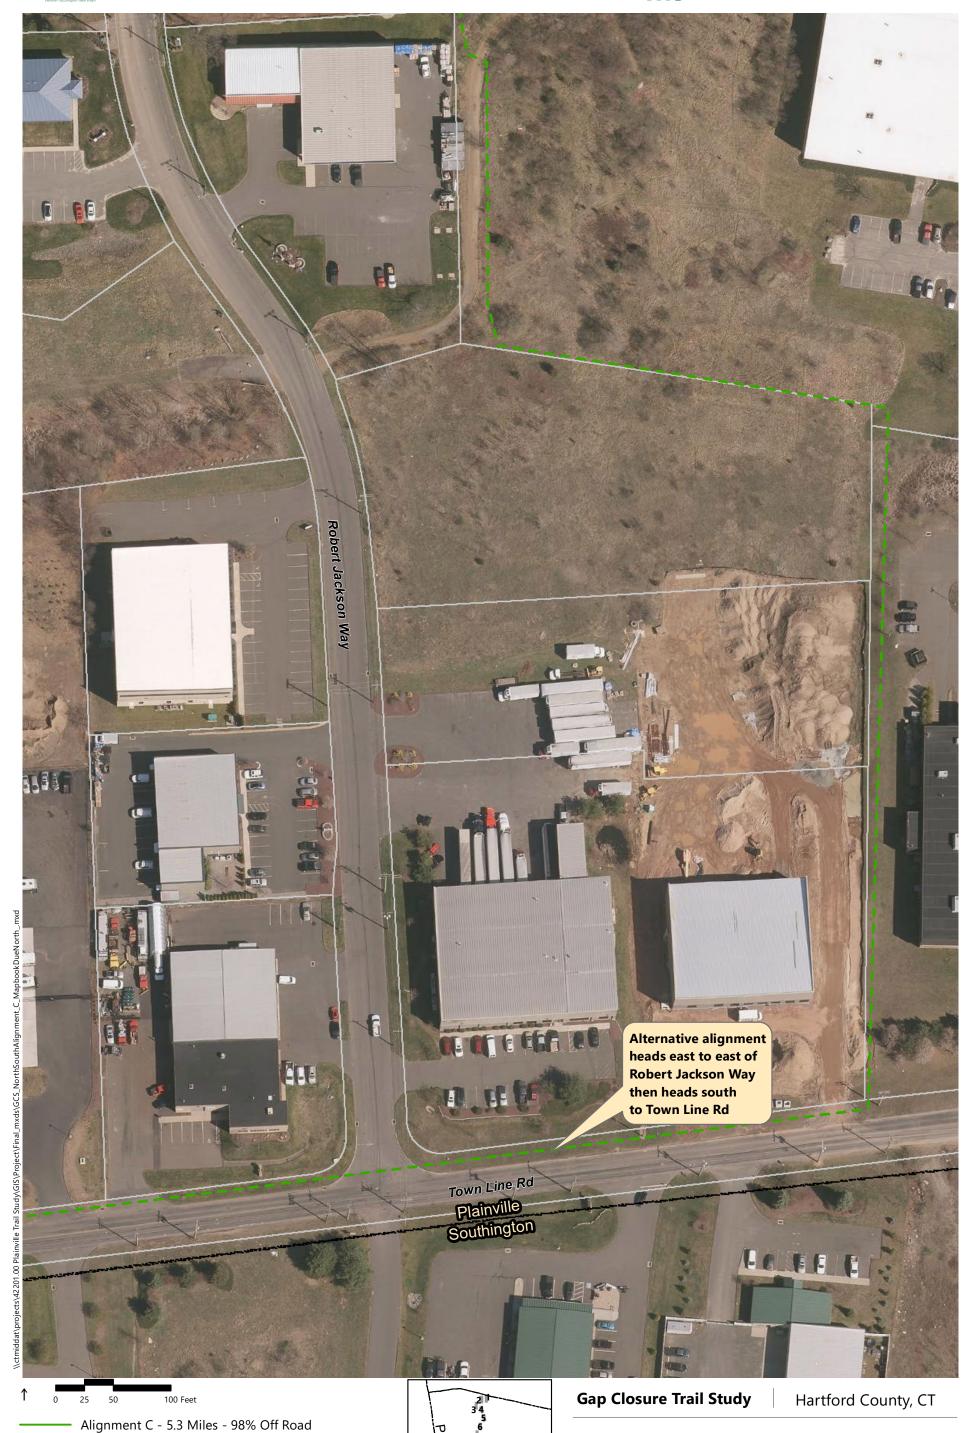

only. Alignments are subject to change as the planning study progresses. Parcel lines have not been field verified.

Alignment C Alternatives

Railroad

Alignment C - 5.3 Miles - 98% Off Road

Alignment C Alternatives

Alignment C - 5.3 Miles

Alignment C - 5.3 Miles

Plainville

10-12' Bituminous multi-use trail

Railroad

Alignment C - 5.3 Miles - 98% Off Road

Alignment C Alternatives

Railroad

0 25 50 100 Feet

Alignment C - 5.3 Miles - 98% Off Road

- - - Alignment C Alternatives

10-12' Bituminous multi-use trail

+--- Railroad

**Gap Closure Trail Study** 

Hartford County, CT

Alignment C - 5.3 Miles